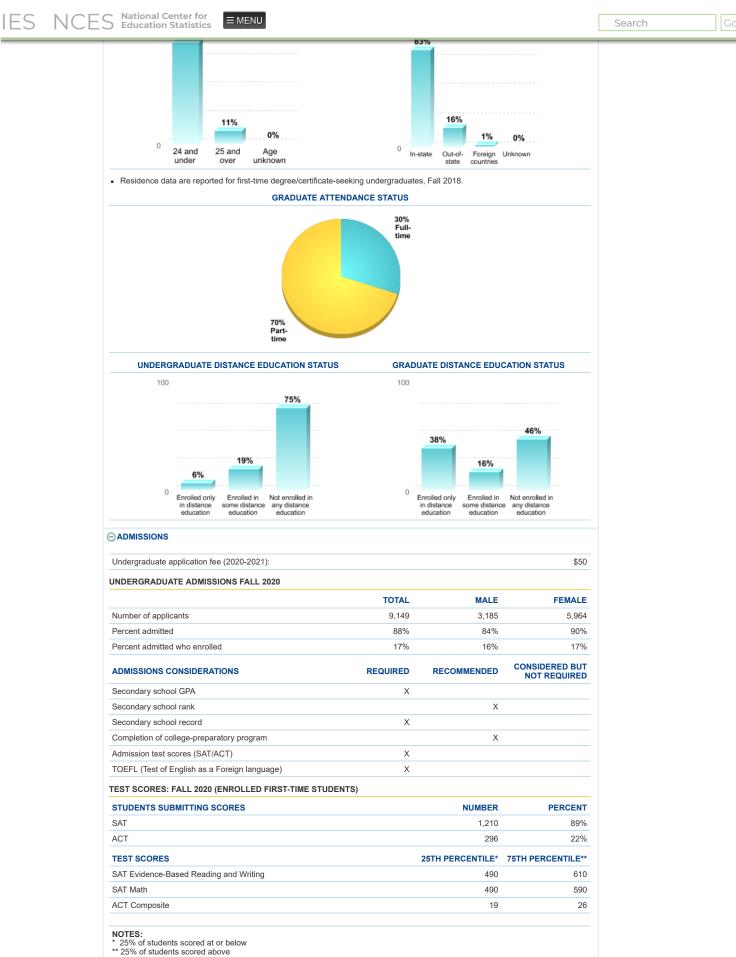

| Full-<br>time<br>UNDERGRADUATE RACE/ETH<br>63<br>23%                                                                                                                                                                                      | %<br>4% 1% 2%                                                                                                                                                                                                                             |                                                                               |  |  |



https://nces.ed.gov/collegenavigator/?q=University+of+Northern+Colorado&s=CO&id=127741#enrolmt

Institutions are asked to report test scores only if they are required for admission.

Data apply to first-time degree/certificate-seeking students.







https://nces.ed.gov/collegenavigator/?q=University+of+Northern+Colorado&s=CO&id=127741#enrolmt

FS





Data shown are for first majors.

 <sup>d</sup> identifies programs and award level.
 <sup>d</sup> identifies programs and award levels that are offered as a distance education program. For program category totals, <sup>d</sup> is shown if one or more programs in the category are offered as a distance education program.

# College Navigator - University of Northern Colorado

Search

| Elementary Education and Teaching