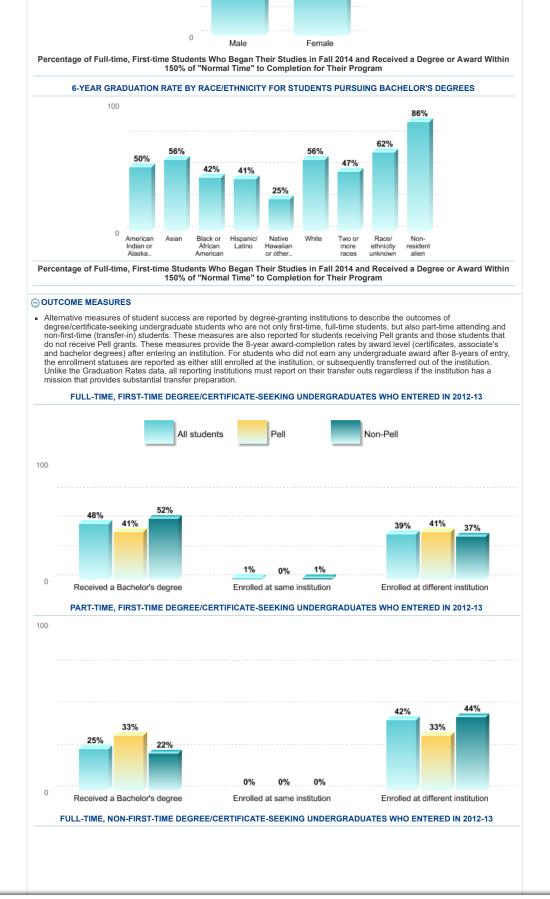

me<br>UNDERGRADUATE RACE/ETH<br>63<br>23%                                                                                                                                                                                      | %<br>4% 1% 2%                                                                                                                                                                                                                             |                                                                               |  |  |



https://nces.ed.gov/collegenavigator/?q=University+of+Northern+Colorado&s=CO&id=127741#enrolmt

Institutions are asked to report test scores only if they are required for admission.

Data apply to first-time degree/certificate-seeking students.







https://nces.ed.gov/collegenavigator/?q=University+of+Northern+Colorado&s=CO&id=127741#enrolmt

FS





Data shown are for first majors.

 <sup>d</sup> identifies programs and award level.
 <sup>d</sup> identifies programs and award levels that are offered as a distance education program. For program category totals, <sup>d</sup> is shown if one or more programs in the category are offered as a distance education program.

# College Navigator - University of Northern Colorado

Search

| Elementary Education and Teaching                                                        | 154              |    |
|------------------------------------------------------------------------------------------|------------------|----|
| Higher Education/Higher Education Administration