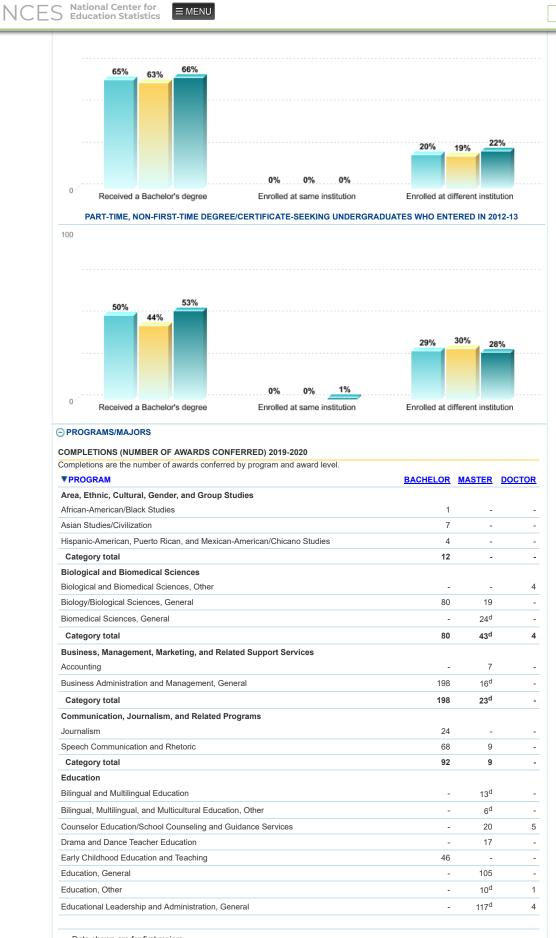

| %<br>4% 1% 2%                                                                                                                                                                                                                             |                                                                               |  |  |



https://nces.ed.gov/collegenavigator/?q=University+of+Northern+Colorado&s=CO&id=127741#enrolmt

Institutions are asked to report test scores only if they are required for admission.

Data apply to first-time degree/certificate-seeking students.







https://nces.ed.gov/collegenavigator/?q=University+of+Northern+Colorado&s=CO&id=127741#enrolmt

FS





Data shown are for first majors.

 <sup>d</sup> identifies programs and award level.
 <sup>d</sup> identifies programs and award levels that are offered as a distance education program. For program category totals, <sup>d</sup> is shown if one or more programs in the category are offered as a distance education program.

# College Navigator - University of Northern Colorado

Search

| Elementary Education and Teaching                                                        | 154              |    |
|------------------------------------------------------------------------------------------|------------------|----|
| Higher Education/Higher Education Administration                                         | -                |    |
| Music Teacher Education