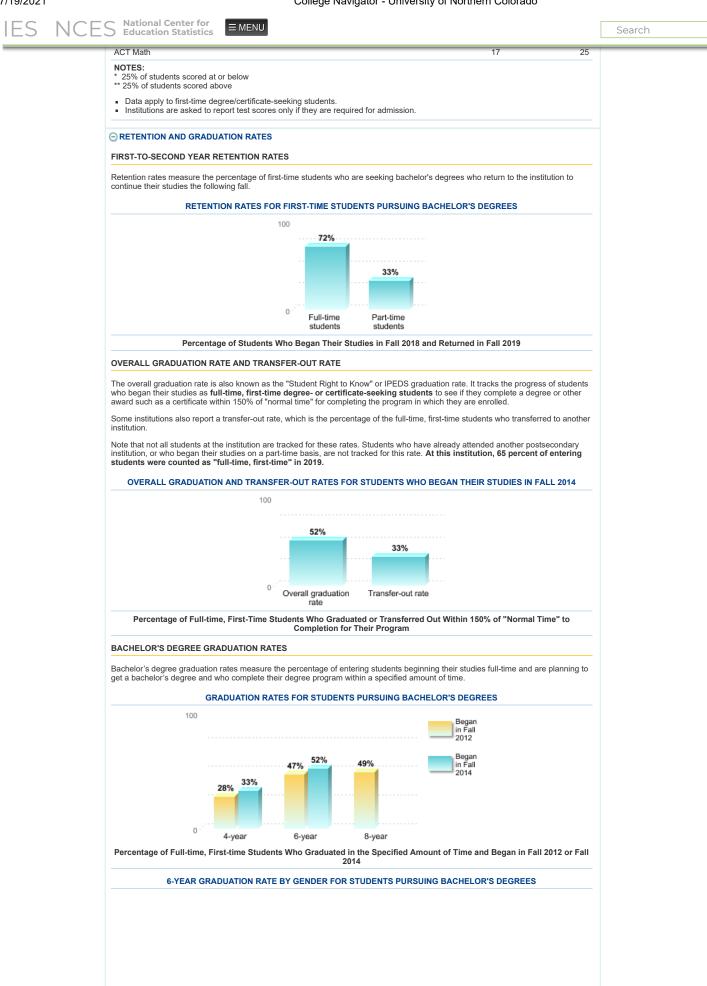

r>time<br>UNDERGRADUATE RACE/ETH<br>63<br>23%                                                                                                                                                                                      | %<br>4% 1% 2%                                                                                                                                                                                                                             |                                                                               |  |  |



https://nces.ed.gov/collegenavigator/?q=University+of+Northern+Colorado&s=CO&id=127741#enrolmt

Institutions are asked to report test scores only if they are required for admission.

Data apply to first-time degree/certificate-seeking students.







https://nces.ed.gov/collegenavigator/?q=University+of+Northern+Colorado&s=CO&id=127741#enrolmt

FS





Data shown are for first majors.

 <sup>d</sup> identifies programs and award level.
 <sup>d</sup> identifies programs and award levels that are offered as a distance education program. For program category totals, <sup>d</sup> is shown if one or more programs in the category are offered as a distance education program.

# College Navigator - University of Northern Colorado

Search

| Elementary Education and Teaching                                                        | 154              |    |
|------------------------------------------------------------------------------------------|------------------|----|
| Higher Education/Higher Education Administration