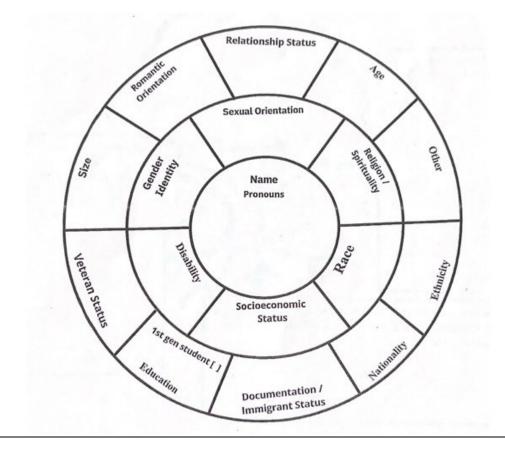

## Social Identity Chart

Cycle of Socialization

How might your identities influence your perception of social issues?

In what ways can a better understanding of ourselves help us to advocate for others?