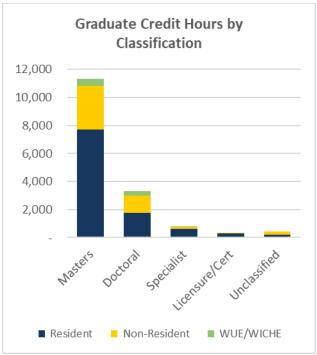

### **Credit Hours Classification Summary**

|                          |                                 | Cred     | it Hours by  | Classificatio | n      |       |           |        |
|--------------------------|---------------------------------|----------|--------------|---------------|--------|-------|-----------|--------|
|                          | Classification                  |          |              | Fall 2023     |        |       | Fall 2022 | %      |
|                          | Classification                  | Resident | Non-Resident | WUE/WICHE     | Total  | %     | Total     | Change |
|                          | Freshman                        | 17,816   | 1,656        | 1,518         | 20,990 | 25.6% | 20,969    | 0.1%   |
|                          | Sophomore                       | 13,566   | 1,433        | 1,307         | 16,306 | 19.9% | 16,509    | -1.2%  |
| Undergraduate            | Junior                          | 16,164   | 1,164        | 1,173         | 18,501 | 22.6% | 19,029    | -2.8%  |
|                          | Senior                          | 19,173   | 1,254        | 1,404         | 21,831 | 26.6% | 24,496    | -10.9% |
|                          | Non-Degree                      | 4,074    | 273          | -             | 4,347  | 5.3%  | 3,260     | 33.3%  |
| <b>Undergraduate Tot</b> | al                              | 70,793   | 5,780        | 5,402         | 81,975 |       | 84,263    | -2.7%  |
|                          | Masters                         | 7,703    | 3,135        | 481           | 11,319 | 69.9% | 11,790    | -4.0%  |
|                          | Doctoral                        | 1,762    | 1,216        | 327           | 3,305  | 20.4% | 3,663     | -9.8%  |
|                          | Masters &                       |          |              |               |        |       |           |        |
|                          | <b>Doctoral Total</b>           | 9,465    | 4,351        | 808           | 14,624 | 90.3% | 15,453    | -5.4%  |
| Graduate                 | Specialist                      | 638      | 104          | 59            | 801    | 4.9%  | 1,052     | -23.9% |
|                          | Licensure/Cert                  | 274      | 80           | -             | 354    | 2.2%  | 508       | -30.3% |
|                          | Unclassified                    | 212      | 203          | -             | 415    | 2.6%  | 368       | 12.8%  |
|                          | Lic., Spec & Unclassified Total | 1,124    | 387          | 59            | 1,570  | 9.7%  | 1,928     | -18.6% |
| Graduate Total           |                                 | 10,589   | 4,738        | 867           | 16,194 |       | 17,381    | -6.8%  |
| Grand Total              |                                 | 81,382   | 10,518       | 6,269         | 98,169 |       | 101,644   | -3.4%  |