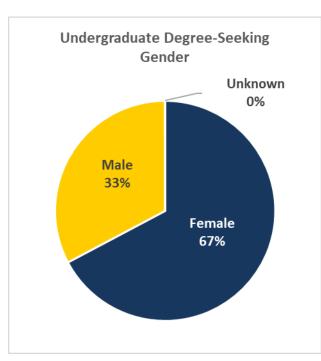

|     | 6,024  |      |
|                    | Female  | 1,104 | 75%       | 503      | 74%      | 68        | 69%       | 1,675 | 75% | 1,806  | 75%  |
| Graduate           | Male    | 361   | 25%       | 173      | 26%      | 31        | 31%       | 565   | 25% | 597    | 25%  |
|                    | Unknown | -     | 0%        | -        | 0%       | -         | 0%        | -     | 0%  | 5      | 0%   |
| Graduate Total     |         | 1,465 |           | 676      |          | 99        |           | 2,240 |     | 2,408  |      |
|                    |         |       |           |          |          |           |           |       |     |        |      |
| <b>Grand Total</b> |         | 6,337 |           | 1,098    |          | 498       |           | 7,933 |     | 8,432  |      |





# **Undergraduate Gender Summary by Classification**

|                |                                                           |       | O        |     |     |    |  |  |  |  |  |  |  |  |  |
|----------------|-----------------------------------------------------------|-------|----------|-----|-----|----|--|--|--|--|--|--|--|--|--|
|                | Undergraduate Gender Summary                              |       |          |     |     |    |  |  |  |  |  |  |  |  |  |
|                |                                                           | F     | all 2023 |     |     |    |  |  |  |  |  |  |  |  |  |
| Classification | Classification Female Male Unknown % Female % Male % Unkn |       |          |     |     |    |  |  |  |  |  |  |  |  |  |
| Freshman       | 969