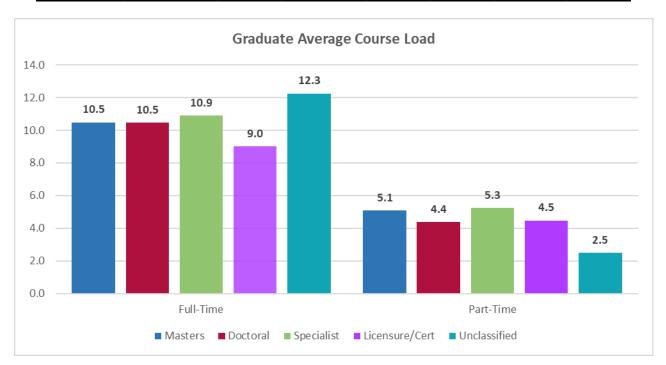

#### **Average Course Load Summary (Continued)**

|                | niverage       | Course   | Load Suin     | imary (   | Jonana | cuj       |        |
|----------------|----------------|----------|---------------|-----------|--------|-----------|--------|
|                |                | Gradua   | ite Average C | ourse Loa | d      |           |        |
|                | Classification |          | Fall 20       | 23        |        | Fall 2022 | %      |
|                | Classification | Resident | Non-Resident  | WICHE     | Total  | Total     | Change |
|                | Masters        | 10.5     | 10.5          | 10.5      | 10.5   | 10.5      | 0.0%   |
|                | Doctoral       | 10.6     | 10.2          | 10.8      | 10.5   | 10.6      | -0.9%  |
| Full-Time      | Specialist     | 10.3     | 13.0          | 13.3      | 10.9   | 11.7      | -6.8%  |
|                | Licensure/Cert | 9.0      | 9.0           | -         | 9.0    | 11.0      | -18.2% |
|                | Unclassified   | 9.0      | 13.3          | -         | 12.3   | 14.7      | -16.3% |
| Full-Time Aver | age            | 10.5     | 10.5          | 10.8      | 10.5   | 10.6      | -0.9%  |
|                | Masters        | 5.2      | 4.8           | 4.4       | 5.1    | 5.1       | 0.0%   |
|                | Doctoral       | 4.4      | 4.3           | 4.7       | 4.4    | 4.4       | 0.0%   |
| Part-Time      | Specialist     | 5.5      | 5.0           | 2.0       | 5.3    | 5.2       | 1.9%   |
|                | Licensure/Cert | 4.7      | 3.7           | -         | 4.5    | 5.1       | -11.8% |
|                | Unclassified   | 2.1      | 3.4           | -         | 2.5    | 2.3       | 8.7%   |
| Part-Time Ave  | rage           | 4.8      | 4.6           | 4.4       | 4.7    | 4.7       | 0.0%   |