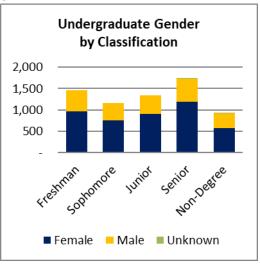

#### **Ethnicity Summary (continued)**

|                 |                  |       | Graduate | Degree-S | eeking Eth | nnicity Su | mmary |       |       |        |       |
|-----------------|------------------|-------|----------|----------|------------|------------|-------|-------|-------|--------|-------|
|                 |                  |       |          |          | Fall 20    | 023        |       |       |       | Fall 2 | 022   |
| Ethnic Group    | Ethnicity        | Resid | ent      | Non-Re   | sident     | WUE/V      | VICHE | Tot   | :al   | Tot    | al    |
|                 |                  | #     | %        | #        | %          | #          | %     | #     | %     | #      | %     |
|                 | Latinx/Hispanic  | 232   | 15.8%    | 69       | 10.2%      | 16         | 16.2% | 317   | 14.2% | 315    | 13.19 |
|                 | African American | 42    | 2.9%     | 26       | 3.9%       | 2          | 2.0%  | 70    | 3.1%  | 91     | 3.89  |
|                 | Asian            | 50    | 3.4%     | 19       | 2.8%       | 2          | 2.0%  | 71    | 3.2%  | 58     | 2.49  |
|                 | Hawaiian/Pac Is  | -     | 0.0%     | 1        | 0.2%       | -          | 0.0%  | 1     | 0.0%  | 3      | 0.19  |
|                 | Native American  | 1     | 0.1%     | 3        | 0.4%       | -          | 0.0%  | 4     | 0.2%  | 6      | 0.29  |
|                 | Multi-Racial     | 33    | 2.2%     | 25       | 3.7%       | 7          | 7.1%  | 65    | 2.9%  | 64     | 2.79  |
| Minority        |                  | 358   | 24.4%    | 143      | 21.2%      | 27         | 27.3% | 528   | 23.6% | 537    | 22.39 |
|                 | White            | 1,093 | 74.6%    | 439      | 64.9%      | 70         | 70.7% | 1,602 | 71.5% | 1,759  | 73.09 |
|                 | Temp U.S.Resid   | 3     | 0.2%     | 92       | 13.6%      | -          | 0.0%  | 95    | 4.2%  | 88     | 3.79  |
|                 | Unknown          | 11    | 0.8%     | 2        | 0.3%       | 2          | 2.0%  | 15    | 0.7%  | 24     | 1.09  |
| Non Minority    |                  | 1,107 | 75.6%    | 533      | 78.8%      | 72         | 72.7% | 1,712 | 76.4% | 1,871  | 77.7% |
|                 |                  |       |          |          |            |            |       |       |       |        |       |
| Graduate Total  |                  | 1,465 |          | 676      |            | 99         |       | 2,240 |       | 2,408  |       |
|                 |                  | •     | •        | •        | •          |            | •     |       | •     |        |       |
| Undergraduate 8 | & Graduate Total | 6,337 |          | 1,098    |            | 498        |       | 7,933 |       | 8,432  |       |