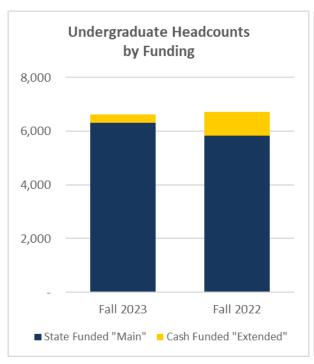

| Headco                 | unts by Fu | ınding    |   |       | Credit Hours by Funding |           |           |   |         |
|------------------------|------------|-----------|---|-------|-------------------------|-----------|-----------|---|---------|
| •                      | Fall 2023  | Fall 2022 | С | hange |                         | Fall 2023 | Fall 2022 | ( | Change  |
| Undergraduate          |            |           |   |       | Undergraduate           |           |           |   |         |
| State Funded "Main"    | 6,320      | 5,829     | • | 491   | State Funded "Main"     | 78,970    | 78,449    | 1 | 521     |
| Cash Funded "Extended" | 296        | 899       | • | (603) | Cash Funded "Extended"  | 2,942     | 5,733     | • | (2,791) |
|                        |            |           |   |       | Other                   | 63        | 81        | • | (18)    |
| Graduate               |            |           |   |       | Graduate                |           |           |   |         |
| State Funded "Main"    | 1,029      | 1,084     | • | (55)  | State Funded "Main"     | 7,601     | 8,132     | • | (531)   |
| Cash Funded "Extended" | 1,422      | 1,568     | • | (146) | Cash Funded "Extended"  | 8,587     | 9,234     | • | (647)   |
|                        |            |           |   |       | Other                   | 6         | 15        | • | (9)     |
| Total State Funded     | 7,349      | 6,913     | • | 436   | Total State Funded      | 86,571    | 86,581    | • | (10)    |
| Total Cash Funded      | 1,718      | 2,467     | • | (749) | Total Cash Funded       | 11,529    | 14,967    | 4 | (3,438) |
|                        |            |           |   |       | Total Other             | 69        | 96        | • | (27)    |
| Grand Total            | 9,067      | 9,380     | 4 | (313) | <b>Grand Total</b>      | 98,169    | 101,644   | 4 | (3,475) |

#### **Funding Summary (Headcounts)**

|                        |           |                  | Headco           | unts by Fu   | ınding      |                  |           |       |             |
|------------------------|-----------|------------------|------------------|--------------|-------------|------------------|-----------|-------|-------------|
|                        |           | Students cou     | ınted in cash fu |              |             | nded course      | S.        |       |             |
|                        | In Fall 2 | 023, concurre    | ent courses we   | re changed f | rom cash fu | nded to stat     | e funded. |       |             |
|                        |           | Fall             | 12023            |              |             |                  | 9/        |       |             |
|                        | Resident  | Non-<br>Resident | WUE/WICHE        | Total        | Resident    | Non-<br>Resident | WUE/WICHE | Total | %<br>Change |
| Undergraduate          |           |                  |                  |              |             |                  |           |       |             |
| State Funded "Main"    | 5,556     | 396              | 368              | 6,320        | 5,056       | 390              | 383       | 5,829 | 8.4%        |
| Cash Funded "Extended" | 171       | 94               | 31               | 296          | 746         | 111              | 42        | 899   | -67.1%      |
| Undergraduate Total    | 5,727     | 490              | 399              | 6,616        | 5,802       | 501              | 425       | 6,728 | -1.7%       |
| Graduate               |           |                  |                  |              |             |                  |           |       |             |
| State Funded "Main"    | 708       | 223              | 98               | 1,029        | 752         | 230              | 102       | 1,084 | -5.1%       |
| Cash Funded "Extended" | 906       | 515              | 1                | 1,422        | 1,007       | 561              | -         | 1,568 | -9.3%       |
| Graduate Total         | 1,614     | 738              | 99               | 2,451        | 1,759       | 791              | 102       | 2,652 | -7.6%       |
| Total State Funded     | 6,264     | 619              | 466              | 7,349        | 5,808       | 620              | 485       | 6,913 | 6.3%        |
| Total Cash Funded      | 1,077     | 609              | 32               | 1,718        | 1,753       | 672              | 42        | 2,467 | -30.4%      |
| Grand Total            | 7,341     | 1,228            | 498              | 9,067        | 7,561       | 1,292            | 527       | 9,380 | -3.3%       |