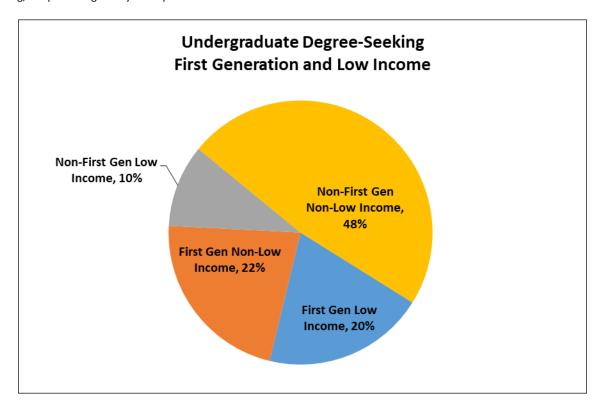

eration          | Non-Low Income | 2,270 | 82%      | 255        | 87%        | 206         | 82%        | 2,731      | 83%   | 48.0%      | 2,940 | 83%       | 48.8%      |
| Total Non-First Generat       | ion            | 2,762 |          | 293        |            | 251         |            | 3,306      |       | 58.1%      | 3,539 |           | 58.7%      |
|                               |                |       |          |            |            |             |            |            |       |            |       |           |            |
| Grand Total                   |                | 4,872 |          | 422        |            | 399         |            | 5,693      |       |            | 6,024 |           |            |

Due to rounding, the percentages may not equal 100%.



### **New, Transfer and Continuing Student Summary**

|                      |          |              |           | Stud          | ent Enrol | lment Su | mmary        |           |               |       |        |        |
|----------------------|----------|--------------|-----------|---------------|-----------|----------|--------------|-----------|---------------|-------|--------|--------|
|                      |          |              | Fall 2023 |               |           |          |              | Fall 2022 |               |       | %      | #      |
|                      | Resident | Non-Resident | WUE/WICHE | International | Total     | Resident | Non-Resident | WUE/WICHE | International | Total | Change | Change |
| Undergraduate        |          |              |