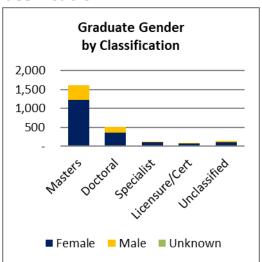

#### **Headcount Classification Summary**

|                            |                | Не       | adcounts by  | Classification | on    |       |           |        |
|----------------------------|----------------|----------|--------------|----------------|-------|-------|-----------|--------|
|                            | Classification |          |              | Fall 2023      |       |       | Fall 2022 | %      |
|                            | Classification | Resident | Non-Resident | WUE/WICHE      | Total | %     | Total     | Change |
|                            | Freshman       | 1,242    | 118          | 109            | 1,469 | 22.2% | 1,476     | -0.5%  |
|                            | Sophomore      | 964      | 102          | 90             | 1,156 | 17.5% | 1,181     | -2.1%  |
| Undergraduate              | Junior         | 1,166    | 84           | 86             | 1,336 | 20.2% | 1,396     | -4.3%  |
|                            | Senior         | 1,500    | 118          | 114            | 1,732 | 26.2% | 1,971     | -12.1% |
|                            | Non-Degree     | 855      | 68           | -              | 923   | 13.9% | 704       | 31.1%  |
| <b>Undergraduate Total</b> |                | 5,727    | 490          | 399            | 6,616 |       | 6,728     | -1.7%  |
|                            | Masters        | 1,096    | 466          | 51             | 1,613 | 65.8% | 1,716     | -6.0%  |
|                            | Doctoral       | 277      | 194          | 41             | 512   | 20.9% | 554       | -7.6%  |
| Graduate                   | Specialist     | 92       | 16           | 7              | 115   | 4.7%  | 138       | -16.7% |
|                            | Licensure/Cert | 56       | 20           | -              | 76    | 3.1%  | 97        | -21.6% |
|                            | Unclassified   | 93       | 42           | -              | 135   | 5.5%  | 147       | -8.2%  |
| <b>Graduate Total</b>      |                | 1,614    | 738          | 99             | 2,451 |       | 2,652     | -7.6%  |
|                            |                |          |              |                |       |       |           |        |
| Grand Total                |                | 7,341    | 1,228        | 498            | 9,067 |       | 9,380     | -3.3%  |