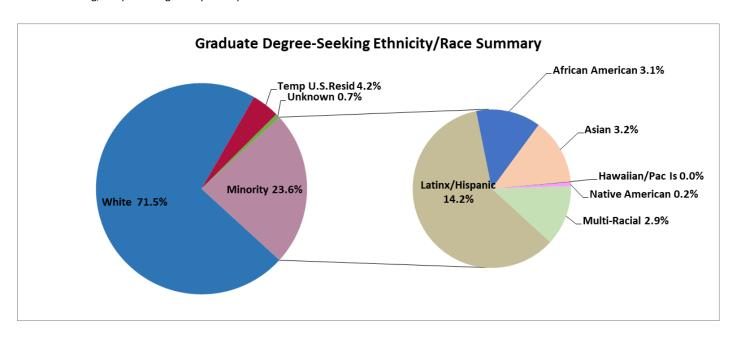

3%       | 2          | 2.0%  | 15    | 0.7%  | 24     | 1.09  |
| Non Minority    |                  | 1,107 | 75.6%    | 533      | 78.8%      | 72         | 72.7% | 1,712 | 76.4% | 1,871  | 77.7% |
|                 |                  |       |          |          |            |            |       |       |       |        |       |
| Graduate Total  |                  | 1,465 |          | 676      |            | 99         |       | 2,240 |       | 2,408  |       |
|                 |                  | •     | •        | •        | •          |            | •     |       | •     |        |       |
| Undergraduate 8 | & Graduate Total | 6,337 |          | 1,098    |            | 498        |       | 7,933 |       | 8,432  |       |

Due to rounding, the percentages may not equal 100%.



#### **First Generation Summary**

|                      |       | Unde | rgraduat | e Degree-  | Seeking F | irst Gener | ation |     |       |     |
|----------------------|-------|------|----------|------------|-----------|------------|-------|-----|-------|-----|
|                      |       |      |          | Fall       | 2022      |            |       |     |       |     |
|                      | Resid | dent | Non-Res  | ident Fall | WUE/      | WICHE      | То    | tal | То    | tal |
|                      | #     | %    | #        | %          | #         | %          | #     | %   | #     | %   |
| First Generation     | 2,110 | 43%  | 129      | 31%        | 148       | 37%        | 2,387 | 42% | 2,485 | 41% |
| Non-First Generation | 2,762 | 57%  | 293      | 69%