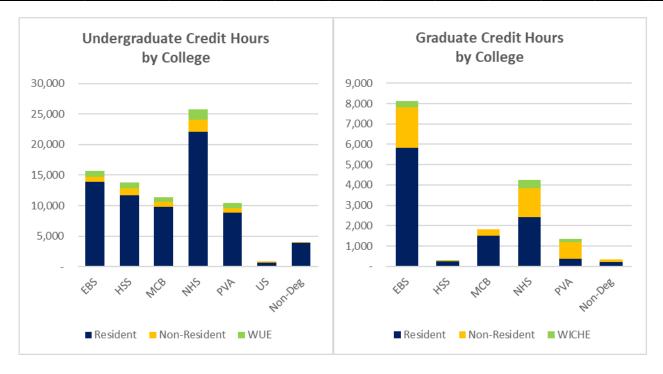

### **Credit Hours Classification Summary**

|                          |                                 | Cred     | it Hours by  | Classificatio | n      |       |           |        |
|--------------------------|---------------------------------|----------|--------------|---------------|--------|-------|-----------|--------|
|                          | Classification                  |          |              | Fall 2023     |        |       | Fall 2022 | %      |
|                          | Classification                  | Resident | Non-Resident | WUE/WICHE     | Total  | %     | Total     | Change |
|                          | Freshman                        | 17,816   | 1,656        | 1,518         | 20,990 | 25.6% | 20,969    | 0.1%   |
|                          | Sophomore                       | 13,566   | 1,433        | 1,307         | 16,306 | 19.9% | 16,509    | -1.2%  |
| Undergraduate            | Junior                          | 16,164   | 1,164        | 1,173         | 18,501 | 22.6% | 19,029    | -2.8%  |
|                          | Senior                          | 19,173   | 1,254        | 1,404         | 21,831 | 26.6% | 24,496    | -10.9% |
|                          | Non-Degree                      | 4,074    | 273          | -             | 4,347  | 5.3%  | 3,260     | 33.3%  |
| <b>Undergraduate Tot</b> | al                              | 70,793   | 5,780        | 5,402         | 81,975 |       | 84,263    | -2.7%  |
|                          | Masters                         | 7,703    | 3,135        | 481           | 11,319 | 69.9% | 11,790    | -4.0%  |
|                          | Doctoral                        | 1,762    | 1,216        | 327           | 3,305  | 20.4% | 3,663     | -9.8%  |
|                          | Masters &                       |          |              |               |        |       |           |        |
|                          | <b>Doctoral Total</b>           | 9,465    | 4,351        | 808           | 14,624 | 90.3% | 15,453    | -5.4%  |
| Graduate                 | Specialist                      | 638      | 104          | 59            | 801    | 4.9%  | 1,052     | -23.9% |
|                          | Licensure/Cert                  | 274      | 80           | -             | 354    | 2.2%  | 508       | -30.3% |
|                          | Unclassified                    | 212      | 203          | -             | 415    | 2.6%  | 368       | 12.8%  |
|                          | Lic., Spec & Unclassified Total | 1,124    | 387          | 59            | 1,570  | 9.7%  | 1,928     | -18.6% |
| Graduate Total           |                                 | 10,589   | 4,738        | 867           | 16,194 |       | 17,381    | -6.8%  |
| Grand Total              |                                 | 81,382   | 10,518       | 6,269         | 98,169 |       | 101,644   | -3.4%  |