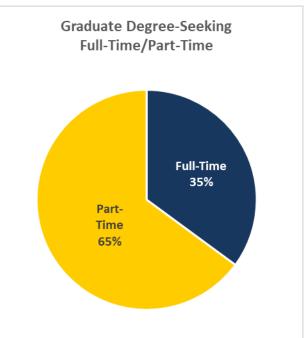

#### **Enrollment by Credit Hour Load for Degree-Seeking Students** Undergraduate Full-Time load is 12 or more credits. Graduate Full-Time load is 9 or more credits. Fall 2023 Fall 2022 WUE/WICHE Total Resident Non-Resident Total % # Full-Time 4,463 92% 350 83% 353 88% 5,166 91% 5,365 89% Undergraduate 527 Part-Time 409 8% 72 17% 9% 11% 46 12% 659 **Undergraduate Total** 4,872 422 399 5,693 6,024 Full-Time 495 34% 223 33% 69% 786 35% 813 34% 68 Graduate Part-Time 970 66% 453 67% 31 31% 1,454 65% 1,595 66% **Graduate Total** 1,465 676 2,240 2,408 99 **Grand Total** 1,098 498 8,432 6,337 7,933