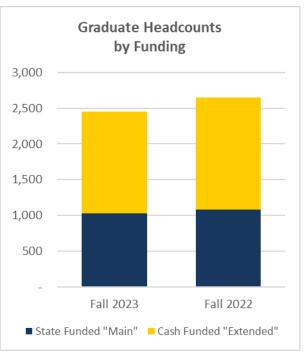

| Headco                 | unts by Fu | ınding    |   |       | Credit Hours by Funding |           |           |   |         |
|------------------------|------------|-----------|---|-------|-------------------------|-----------|-----------|---|---------|
| •                      | Fall 2023  | Fall 2022 | С | hange |                         | Fall 2023 | Fall 2022 | ( | Change  |
| Undergraduate          |            |           |   |       | Undergraduate           |           |           |   |         |
| State Funded "Main"    | 6,320      | 5,829     | • | 491   | State Funded "Main"     | 78,970    | 78,449    | 1 | 521     |
| Cash Funded "Extended" | 296        | 899       | • | (603) | Cash Funded "Extended"  | 2,942     | 5,733     | • | (2,791) |
|                        |            |           |   |       | Other                   | 63        | 81        | • | (18)    |
| Graduate               |            |           |   |       | Graduate                |           |           |   |         |
| State Funded "Main"    | 1,029      | 1,084     | • | (55)  | State Funded "Main"     | 7,601     | 8,132     | • | (531)   |
| Cash Funded "Extended" | 1,422      | 1,568     | • | (146) | Cash Funded "Extended"  | 8,587     | 9,234     | • | (647)   |
|                        |            |           |   |       | Other                   | 6         | 15        | • | (9)     |
| Total State Funded     | 7,349      | 6,913     | • | 436   | Total State Funded      | 86,571    | 86,581    | • | (10)    |
| Total Cash Funded      | 1,718      | 2,467     | • | (749) | Total Cash Funded       | 11,529    | 14,967    | 4 | (3,438) |
|                        |            |           |   |       | Total Other             | 69        | 96        | • | (27)    |
| Grand Total            | 9,067      | 9,380     | 4 | (313) | <b>Grand Total</b>      | 98,169    | 101,644   | 4 | (3,475) |

#### **Funding Summary (Headcounts)**

|                        |           |                  | Headco           | unts by Fu   | ınding      |                  |           |       |             |
|------------------------|-----------|------------------|------------------|--------------|-------------|------------------|-----------|-------|-------------|
|                        |           | Students cou     | ınted in cash fu |              |             | nded course      | S.        |       |             |
|                        | In Fall 2 | 023, concurre    | ent courses we   | re changed f | rom cash fu | nded to stat     | e funded. |       |             |
|                        |           | Fall             | 12023            |              |             |                  | 9/        |       |             |
|                        | Resident  | Non-<br>Resident | WUE/WICHE        | Total        | Resident    | Non-<br>Resident | WUE/WICHE | Total | %<br>Change |
| Undergraduate          |           |                  |                  |              |             |                  |           |       |             |
| State Funded "Main"    | 5,556     | 396              | 368              | 6,320        | 5,056       | 390              | 383       | 5,829 | 8.4%        |
| Cash Funded "Extended" | 171       | 94               | 31               | 296          | 746         | 111              | 42        | 899   | -67.1%      |
| Undergraduate Total    | 5,727     | 490              | 399              | 6,616        | 5,802       | 501              | 425       | 6,728 | -1.7%       |
| Graduate               |           |                  |                  |              |             |                  |           |       |             |
| State Funded "Main"    | 708       | 223              | 98               | 1,029        | 752         | 230              | 102       | 1,084 | -5.1%       |
| Cash Funded "Extended" | 906       | 515              | 1                | 1,422        | 1,007       | 561              | -         | 1,568 | -9.3%       |
| Graduate Total         | 1,614     | 738              | 99               | 2,451        | 1,759       | 791              | 102       | 2,652 | -7.6%       |
| Total State Funded     | 6,264     | 619              | 466              | 7,349        | 5,808       | 620              | 485       | 6,913 | 6.3%        |
| Total Cash Funded      | 1,077     | 609              | 32               | 1,718        | 1,753       | 672              | 42        | 2,467 | -30.4%      |
| Grand Total            | 7,341     | 1,228            | 498              | 9,067        | 7,561       | 1,292            | 527       | 9,380 | -3.3%       |