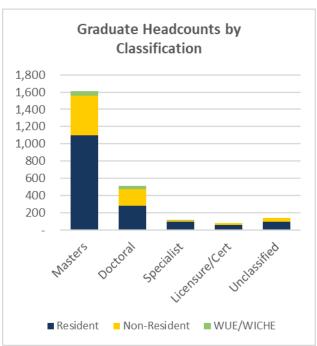

#### **Headcount Classification Summary**

|                            |                | Не       | adcounts by  | Classification | on    |       |           |        |
|----------------------------|----------------|----------|--------------|----------------|-------|-------|-----------|--------|
|                            | Classification |          |              | Fall 2023      |       |       | Fall 2022 | %      |
|                            | Classification | Resident | Non-Resident | WUE/WICHE      | Total | %     | Total     | Change |
|                            | Freshman       | 1,242    | 118          | 109            | 1,469 | 22.2% | 1,476     | -0.5%  |
|                            | Sophomore      | 964      | 102          | 90             | 1,156 | 17.5% | 1,181     | -2.1%  |
| Undergraduate              | Junior         | 1,166    | 84           | 86             | 1,336 | 20.2% | 1,396     | -4.3%  |
|                            | Senior         | 1,500    | 118          | 114            | 1,732 | 26.2% | 1,971     | -12.1% |
|                            | Non-Degree     | 855      | 68           | -              | 923   | 13.9% | 704       | 31.1%  |
| <b>Undergraduate Total</b> |                | 5,727    | 490          | 399            | 6,616 |       | 6,728     | -1.7%  |
|                            | Masters        | 1,096    | 466          | 51             | 1,613 | 65.8% | 1,716     | -6.0%  |
|                            | Doctoral       | 277      | 194          | 41             | 512   | 20.9% | 554       | -7.6%  |
| Graduate                   | Specialist     | 92       | 16           | 7              | 115   | 4.7%  | 138       | -16.7% |
|                            | Licensure/Cert | 56       | 20           | -              | 76    | 3.1%  | 97        | -21.6% |
|                            | Unclassified   | 93       | 42           | -              | 135   | 5.5%  | 147       | -8.2%  |
| <b>Graduate Total</b>      |                | 1,614    | 738          | 99             | 2,451 |       | 2,652     | -7.6%  |
|                            |                |          |              |                |       |       |           |        |
| Grand Total                |                | 7,341    | 1,228        | 498            | 9,067 |       | 9,380     | -3.3%  |