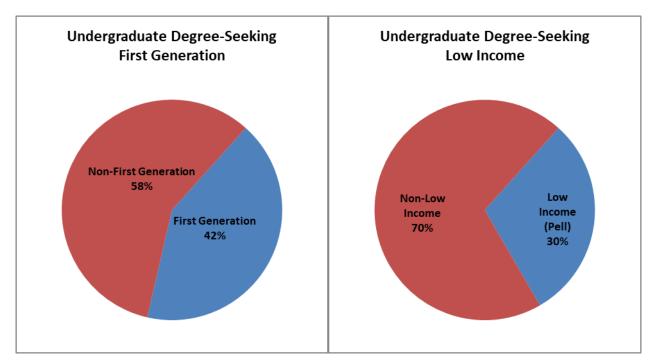

|  |
|                    | Resid | dent                                    | tal | Total |      |     |       |     |       |     |  |  |  |  |  |
|                    | #     | %                                       | #   | %     | #    | %   | #     | %   | #     | %   |  |  |  |  |  |
| Low Income (Pell)  | 1,522 | 31%                                     | 80  | 19%   | 105  | 26% | 1,707 | 30% | 1,742 | 29% |  |  |  |  |  |
| Non-Low Income     | 3,350 | 69%                                     | 342 | 81%   | 294  | 74% | 3,986 | 70% | 4,282 | 71% |  |  |  |  |  |
| <b>Grand Total</b> | 4,872 |                                         | 422 |       | 399  |     | 5,693 |     | 6,024 |     |  |  |  |  |  |

<sup>\*\*</sup>Low income students are determined by Pell Grant Eligibility.



#### First Generation and Low Income Combined Summary

|                               |                |       | Undergra | aduate Deg | gree-Seeki | ng First Ge | neration a | nd Low Inc | ome   |            |       |           |            |
|-------------------------------|----------------|-------|----------|------------|------------|-------------|------------|------------|-------|------------|-------|-----------|------------|
|                               |                |       |          |            |            | Fall 2023   |            |            |       |            |       | Fall 2022 |            |
|                               |                | Resi  | dent     | Non-Re     | sident     | WUE/        | NICHE      |            | Total |            |       | Total