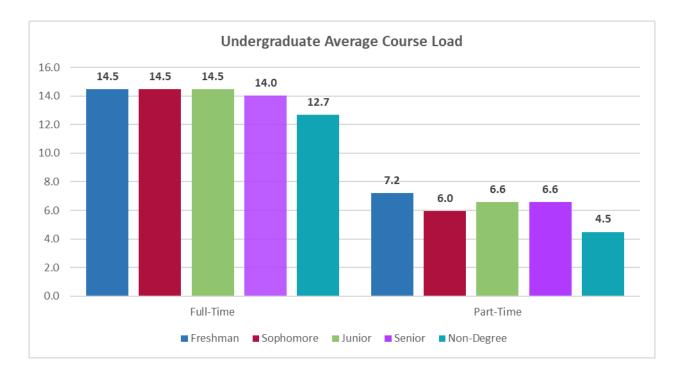

### **Average Course Load Summary**

|                |                | Undergra  | duate Averag | e Course | Load  | •         | •      |
|----------------|----------------|-----------|--------------|----------|-------|-----------|--------|
|                |                | Silacigia | Fall 20      |          | Loud  | Fall 2022 | %      |
|                | Classification | Resident  | Non-Resident | WUE      | Total | Total     | Change |
|                | Freshman       | 14.5      | 14.4         | 14.5     | 14.5  | 14.4      | 0.7%   |
|                | Sophomore      | 14.5      | 14.5         | 14.8     | 14.5  | 14.4      | 0.7%   |
| Full-Time      | Junior         | 14.5      | 14.9         | 14.2     | 14.5  | 14.4      | 0.7%   |
|                | Senior         | 14.0      | 14.1         | 14.1     | 14.0  | 14.0      | 0.0%   |
|                | Non-Degree     | 12.5      | 14.0         | -        | 12.7  | 13.8      | -8.0%  |
| Full-Time Aver | age            | 14.3      | 14.5         | 14.4     | 14.3  | 14.3      | 0.0%   |
|                | Freshman       | 7.7       | 6.2          | 6.3      | 7.2   | 7.2       | 0.0%   |
|                | Sophomore      | 6.1       | 3.0          | 7.3      | 6.0   | 6.4       | -6.3%  |
| Part-Time      | Junior         | 6.8       | 5.3          | 5.8      | 6.6   | 6.7       | -1.5%  |
|                | Senior         | 6.5       | 6.5          | 7.1      | 6.6   | 6.6       | 0.0%   |
|                | Non-Degree     | 4.6       | 3.7          | -        | 4.5   | 4.5       | 0.0%   |
| Part-Time Ave  | rage           | 5.2       | 5.0          | 6.8      | 5.3   | 5.5       | -3.6%  |