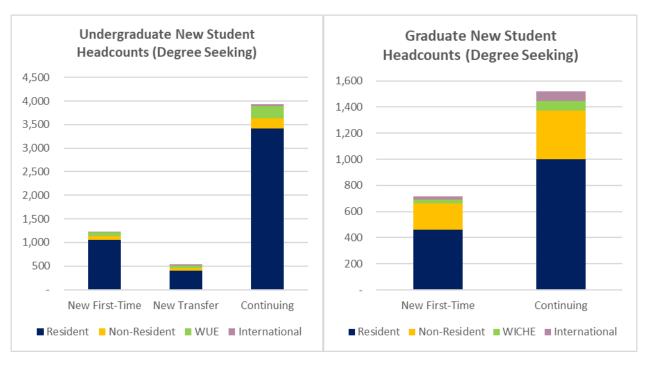

| 5             | 105       | 88       | 33           | -         | 4             | 125   | -16.0% | -20    |
| Continuing           | 86       | 20           | -         | -             | 106       | 101      | 17           | -         | 1             | 119   | -10.9% | -13    |
| Non-Degree Total     | 149      | 57           | -         | 5             | 211       | 189      | 50           | -         | 5             | 244   | -13.5% | -33    |
| Graduate Total       | 1,611    | 632          | 99        | 109           | 2,451     | 1,757    | 687          | 102       | 106           | 2,652 | -7.6%  | -201   |
| Grand Total          | 7,328    | 1,028        | 498       | 213           | 9,067     | 7,552    | 1,096        | 527       | 205           | 9,380 | -3.3%  | (313)  |



#### **Online Summary**

|                       |           | Church | usto Famall |           | le Juill |       | /Online C | ·     |     |                      |      |
|-----------------------|-----------|--------|-------------|-----------|----------|-------|-----------|-------|-----|----------------------|------|
|                       |           | Stuae  | ents Enroll | ed in (at |          |       | /Online C | ourse |     |                      |      |
|                       | Distance/ |        |             |           | Fall 2   | 023   |           |       |     | Fall 2               | .022 |
|                       | Online    | Resid  | dent        | Non-Re    | sident   | WUE/\ | NICHE     | Tot   | :al | Tot                  | :al  |
|                       | Online