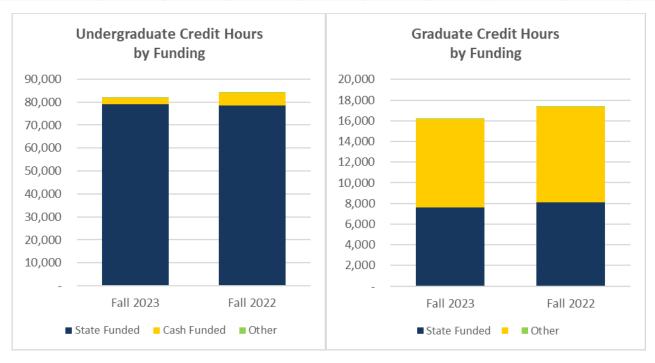

| Headco                 | unts by Fu | ınding    |   |       | Credit Hours by Funding |           |           |   |         |
|------------------------|------------|-----------|---|-------|-------------------------|-----------|-----------|---|---------|
| •                      | Fall 2023  | Fall 2022 | С | hange |                         | Fall 2023 | Fall 2022 | ( | Change  |
| Undergraduate          |            |           |   |       | Undergraduate           |           |           |   |         |
| State Funded "Main"    | 6,320      | 5,829     | • | 491   | State Funded "Main"     | 78,970    | 78,449    | 1 | 521     |
| Cash Funded "Extended" | 296        | 899       | • | (603) | Cash Funded "Extended"  | 2,942     | 5,733     | • | (2,791) |
|                        |            |           |   |       | Other                   | 63        | 81        | • | (18)    |
| Graduate               |            |           |   |       | Graduate                |           |           |   |         |
| State Funded "Main"    | 1,029      | 1,084     | • | (55)  | State Funded "Main"     | 7,601     | 8,132     | • | (531)   |
| Cash Funded "Extended" | 1,422      | 1,568     | • | (146) | Cash Funded "Extended"  | 8,587     | 9,234     | • | (647)   |
|                        |            |           |   |       | Other                   | 6         | 15        | • | (9)     |
| Total State Funded     | 7,349      | 6,913     | • | 436   | Total State Funded      | 86,571    | 86,581    | • | (10)    |
| Total Cash Funded      | 1,718      | 2,467     | • | (749) | Total Cash Funded       | 11,529    | 14,967    | 4 | (3,438) |
|                        |            |           |   |       | Total Other             | 69        | 96        | • | (27)    |
| Grand Total            | 9,067      | 9,380     | 4 | (313) | <b>Grand Total</b>      | 98,169    | 101,644   | 4 | (3,475) |

#### **Funding Summary (Credit Hours)**

|                        |                     | run              | ınıg Sunn       | mary (C    | il euit II    | oursj            |                |         |             |
|------------------------|---------------------|------------------|-----------------|------------|---------------|------------------|----------------|---------|-------------|
|                        |                     |                  | Credit H        | lours by F | unding        |                  |                |         |             |
| Ac                     | counting co         | des assigne      | d to the course | determine  | if credit hou | rs are state     | or cash funded |         |             |
|                        | In Fall 2           | 023, concurr     | ent courses we  | re changed | from cash fu  | nded to stat     | e funded.      |         |             |
|                        | Fall 2023 Fall 2022 |                  |                 |            |               |                  | •              |         |             |
|                        | Resident            | Non-<br>Resident | WUE/WICHE       | Total      | Resident      | Non-<br>Resident | WUE/WICHE      | Total   | %<br>Change |
| Undergraduate          |                     |                  |                 |            |               |                  |                |         |             |
| State Funded "Main"    | 68,737              | 5,091            | 5,142           | 78,970     | 68,153        | 4,995            | 5,301          | 78,449  | 0.7%        |
| Cash Funded "Extended" | 1,999               | 683              | 260             | 2,942      | 4,621         | 801              | 311            | 5,733   | -48.7%      |
| Other                  | 57                  | 6                | -               | 63         | 75            | 6                | -              | 81      | -22.2%      |
| Undergraduate Total    | 70,793              | 5,780            | 5,402           | 81,975     | 72,849        | 5,802            | 5,612          | 84,263  | -2.7%       |
| Graduate               |                     |                  |                 |            |               |                  |                |         |             |
| State Funded "Main"    | 5,084               | 1,689            | 828             | 7,601      | 5,468         | 1,738            | 926            | 8,132   | -6.5%       |
| Cash Funded "Extended" | 5,499               | 3,049            | 39              | 8,587      | 5,996         | 3,201            | 37             | 9,234   | -7.0%       |
| Other                  | 6                   | -                | -               | 6          | 15            | -                | -              | 15      | -60.0%      |
| Graduate Total         | 10,589              | 4,738            | 867             | 16,194     | 11,479        | 4,939            | 963            | 17,381  | -6.8%       |
| Total State Funded     | 73,821              | 6,780            | 5,970           | 86,571     | 73,621        | 6,733            | 6,227          | 86,581  | 0.0%        |
| Total Cash Funded      | 7,498               | 3,732            | 299             | 11,529     | 10,617        | 4,002            | 348            | 14,967  | -23.0%      |
| Total Other            | 63                  | 6                | -               | 69         | 90            | 6                | -              | 96      | -28.1%      |
| Grand Total            | 81,382              | 10,518           | 6,269           | 98,169     | 84,328        | 10,741           | 6,575          | 101,644 | -3.4%       |