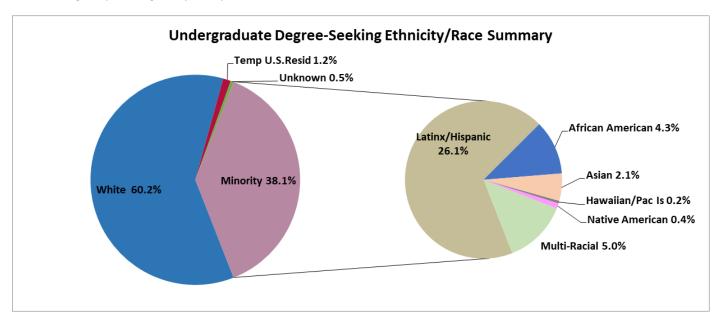

7.1% 129 1 1,000 27.1% 129 1 1,000 27.1% 129 1 1,000 27.1% 129 1 1,000 27.1% 129 1 1,000 27.1% 129 1 1,000 27.1% 129 1 1,000 27.1% 129 1 1,000 27.1% 129 1 1,000 27.1% 129 1 1,000 27.1% 129 1 1,000 27.1% 129 1 1,000 27.1% 129 1 1,000 27.1% 129 1 1,000 27.1% 129 1 1,000 27.1% 129 1 1,000 27.1% 129 1 1,000 27.1% 129 1 1,000 27.1% 129 1 1,000 27.1% 129 1 1,000 27.1% 129 1 1,000 27.1% 129 1 1,000 27.1% 129 1 1,000 27.1% 129 1 1,000 27.1% 129 1 1,000 27.1% 129 1 1,000 27.1% 129 1 1,000 27.1% 129 1 1,000 27.1% 129 1 1,000 27.1% 129 1 1,000 27.1% 129 1 1,000 27.1% 129 1 1,000 27.1% 129 1 1,000 27.1% 129 1 1,000 27.1% 129 1 1,000 27.1% 129 1 1,000 27.1% 129 1 1,000 27.1% 129 1 1,000 27.1% 129 1 1,000 27.1% 129 1 1,000 27.1% 129 1 1,000 27.1% |

Due to rounding, the percentages may not equal 100%.



#### **Ethnicity Summary (continued)**

|                 |                  |       | Graduate | Degree-S | eeking Eth | nnicity Su | mmary |       |       |        |       |
|-----------------|------------------|-------|----------|----------|------------|------------|-------|-------|-------|--------|-------|
|                 |                  |       |          |          | Fall 20    | 023        |       |       |       | Fall 2 | 022   |
| Ethnic Group    | Ethnicity        | Resid | ent      | Non-Re   | sident     | WUE/V      | VICHE | Tot   | :al   | Tot    | al    |
|                 |                  | #     | %        | #        | %          | #          | %     | #     | %     | #      | %     |
|                 | Latinx/Hispanic  | 232   | 15.8%    | 69       | 10.2%