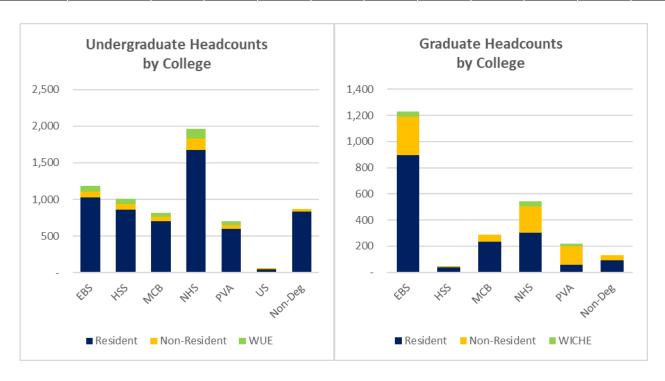

#### **Headcount Classification Summary**

|                            |                | Не       | adcounts by  | Classification | on    |       |           |        |
|----------------------------|----------------|----------|--------------|----------------|-------|-------|-----------|--------|
|                            | Classification |          |              | Fall 2023      |       |       | Fall 2022 | %      |
|                            | Classification | Resident | Non-Resident | WUE/WICHE      | Total | %     | Total     | Change |
|                            | Freshman       | 1,242    | 118          | 109            | 1,469 | 22.2% | 1,476     | -0.5%  |
|                            | Sophomore      | 964      | 102          | 90             | 1,156 | 17.5% | 1,181     | -2.1%  |
| Undergraduate              | Junior         | 1,166    | 84           | 86             | 1,336 | 20.2% | 1,396     | -4.3%  |
|                            | Senior         | 1,500    | 118          | 114            | 1,732 | 26.2% | 1,971     | -12.1% |
|                            | Non-Degree     | 855      | 68           | -              | 923   | 13.9% | 704       | 31.1%  |
| <b>Undergraduate Total</b> |                | 5,727    | 490          | 399            | 6,616 |       | 6,728     | -1.7%  |
|                            | Masters        | 1,096    | 466          | 51             | 1,613 | 65.8% | 1,716     | -6.0%  |
|                            | Doctoral       | 277      | 194          | 41             | 512   | 20.9% | 554       | -7.6%  |
| Graduate                   | Specialist     | 92       | 16           | 7              | 115   | 4.7%  | 138       | -16.7% |
|                            | Licensure/Cert | 56       | 20           | -              | 76    | 3.1%  | 97        | -21.6% |
|                            | Unclassified   | 93       | 42           | -              | 135   | 5.5%  | 147       | -8.2%  |
| <b>Graduate Total</b>      |                | 1,614    | 738          | 99             | 2,451 |       | 2,652     | -7.6%  |
|                            |                |          |              |                |       |       |           |        |
| Grand Total                |                | 7,341    | 1,228        | 498            | 9,067 |       | 9,380     | -3.3%  |