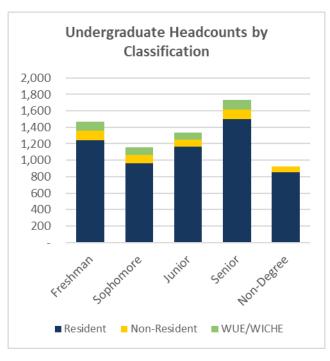

#### **Headcount Classification Summary**

|                            |                | Не       | adcounts by  | Classification | on    |       |           |        |
|----------------------------|----------------|----------|--------------|----------------|-------|-------|-----------|--------|
|                            | Classification |          |              | Fall 2023      |       |       | Fall 2022 | %      |
|                            | Classification | Resident | Non-Resident | WUE/WICHE      | Total | %     | Total     | Change |
|                            | Freshman       | 1,242    | 118          | 109            | 1,469 | 22.2% | 1,476     | -0.5%  |
|                            | Sophomore      | 964      | 102          | 90             | 1,156 | 17.5% | 1,181     | -2.1%  |
| Undergraduate              | Junior         | 1,166    | 84           | 86             | 1,336 | 20.2% | 1,396     | -4.3%  |
|                            | Senior         | 1,500    | 118          | 114            | 1,732 | 26.2% | 1,971     | -12.1% |
|                            | Non-Degree     | 855      | 68           | -              | 923   | 13.9% | 704       | 31.1%  |
| <b>Undergraduate Total</b> |                | 5,727    | 490          | 399            | 6,616 |       | 6,728     | -1.7%  |
|                            | Masters        | 1,096    | 466          | 51             | 1,613 | 65.8% | 1,716     | -6.0%  |
|                            | Doctoral       | 277      | 194          | 41             | 512   | 20.9% | 554       | -7.6%  |
| Graduate                   | Specialist     | 92       | 16           | 7              | 115   | 4.7%  | 138       | -16.7% |
|                            | Licensure/Cert | 56       | 20           | -              | 76    | 3.1%  | 97        | -21.6% |
|                            | Unclassified   | 93       | 42           | -              | 135   | 5.5%  | 147       | -8.2%  |
| <b>Graduate Total</b>      |                | 1,614    | 738          | 99             | 2,451 |       | 2,652     | -7.6%  |
|                            |                |          |              |                |       |       |           |        |
| Grand Total                |                | 7,341    | 1,228        | 498            | 9,067 |       | 9,380     | -3.3%  |