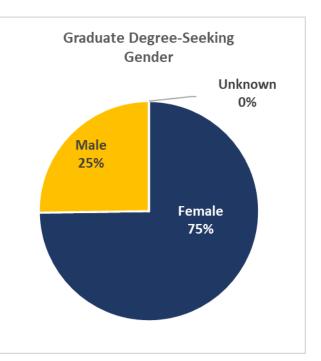

| 6,024  |      |
|                    | Female  | 1,104 | 75%       | 503      | 74%      | 68        | 69%       | 1,675 | 75% | 1,806  | 75%  |
| Graduate           | Male    | 361   | 25%       | 173      | 26%      | 31        | 31%       | 565   | 25% | 597    | 25%  |
|                    | Unknown | -     | 0%        | -        | 0%       | -         | 0%        | -     | 0%  | 5      | 0%   |
| Graduate Total     |         | 1,465 |           | 676      |          | 99        |           | 2,240 |     | 2,408  |      |
|                    |         |       |           |          |          |           |           |       |     |        |      |
| <b>Grand Total</b> |         | 6,337 |           | 1,098    |          | 498       |           | 7,933 |     | 8,432  |      |





# **Undergraduate Gender Summary by Classification**

|                |                                                           |       | O        |     |     |    |  |  |  |  |  |  |  |  |  |
|----------------|-----------------------------------------------------------|-------|----------|-----|-----|----|--|--|--|--|--|--|--|--|--|
|                | Undergraduate Gender Summary                              |       |          |     |     |    |  |  |  |  |  |  |  |  |  |
|                |                                                           | F     | all 2023 |     |     |    |  |  |  |  |  |  |  |  |  |
| Classification | Classification Female Male Unknown % Female % Male % Unkn |       |          |     |     |    |  |  |  |  |  |  |  |  |  |
| Freshman       | 969