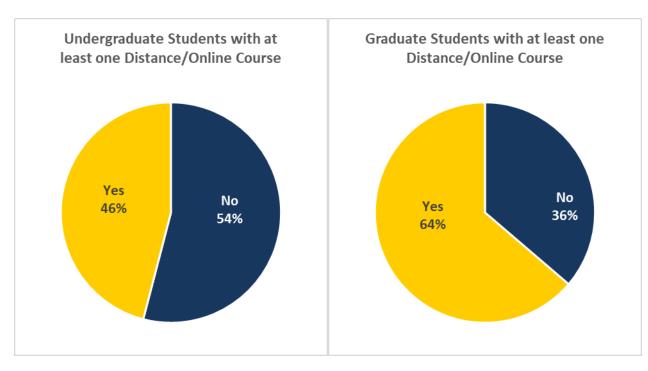

**Ethnicity Summary** 

| _             |                                                                         |                                                                                                                                     |                                                                                                                                                                                           |                                                                                                                                                                                                                      |                                                                                                                                                                                                                                                                              |                                                                                                                                                                                                                                                                                                         |                                                                                                                                                                                                                                                                                                                                                                 |                                                                                                                                                                                                                                                                                                                                                                                                            |                                                                                                                                                                                                                                                                                                                                                                                                                                                                 |                                                                                                                                                                                                                                                                                                                                                                                                                                                                                                                                                                                                                                                                                                                                                                                                                                                                                                                                                                                                                                                                                                                                                                                                                                                                                                                                                                                                                                                                                                                                                                                                                                                                                                                                                                                                                                                                                                                                                                                                                                                                                                                               |
|---------------|-------------------------------------------------------------------------|-------------------------------------------------------------------------------------------------------------------------------------|-------------------------------------------------------------------------------------------------------------------------------------------------------------------------------------------|----------------------------------------------------------------------------------------------------------------------------------------------------------------------------------------------------------------------|------------------------------------------------------------------------------------------------------------------------------------------------------------------------------------------------------------------------------------------------------------------------------|---------------------------------------------------------------------------------------------------------------------------------------------------------------------------------------------------------------------------------------------------------------------------------------------------------|-----------------------------------------------------------------------------------------------------------------------------------------------------------------------------------------------------------------------------------------------------------------------------------------------------------------------------------------------------------------|------------------------------------------------------------------------------------------------------------------------------------------------------------------------------------------------------------------------------------------------------------------------------------------------------------------------------------------------------------------------------------------------------------|-----------------------------------------------------------------------------------------------------------------------------------------------------------------------------------------------------------------------------------------------------------------------------------------------------------------------------------------------------------------------------------------------------------------------------------------------------------------|-------------------------------------------------------------------------------------------------------------------------------------------------------------------------------------------------------------------------------------------------------------------------------------------------------------------------------------------------------------------------------------------------------------------------------------------------------------------------------------------------------------------------------------------------------------------------------------------------------------------------------------------------------------------------------------------------------------------------------------------------------------------------------------------------------------------------------------------------------------------------------------------------------------------------------------------------------------------------------------------------------------------------------------------------------------------------------------------------------------------------------------------------------------------------------------------------------------------------------------------------------------------------------------------------------------------------------------------------------------------------------------------------------------------------------------------------------------------------------------------------------------------------------------------------------------------------------------------------------------------------------------------------------------------------------------------------------------------------------------------------------------------------------------------------------------------------------------------------------------------------------------------------------------------------------------------------------------------------------------------------------------------------------------------------------------------------------------------------------------------------------|
|               | Fall 2023                                                               |                                                                                                                                     |                                                                                                                                                                                           |                                                                                                                                                                                                                      |                                                                                                                                                                                                                                                                              |                                                                                                                                                                                                                                                                                                         |                                                                                                                                                                                                                                                                                                                                                                 |                                                                                                                                                                                                                                                                                                                                                                                                            |                                                                                                                                                                                                                                                                                                                                                                                                                                                                 | 022                                                                                                                                                                                                                                                                                                                                                                                                                                                                                                                                                                                                                                                                                                                                                                                                                                                                                                                                                                                                                                                                                                                                                                                                                                                                                                                                                                                                                                                                                                                                                                                                                                                                                                                                                                                                                                                                                                                                                                                                                                                                                                                           |
| Ethnicity     | Resident                                                                |                                                                                                                                     | Non-Resident                                                                                                                                                                              |                                                                                                                                                                                                                      | WUE/WICHE                                                                                                                                                                                                                                                                    |                                                                                                                                                                                                                                                                                                         | Total                                                                                                                                                                                                                                                                                                                                                           |                                                                                                                                                                                                                                                                                                                                                                                                            | Total                                                                                                                                                                                                                                                                                                                                                                                                                                                           |                                                                                                                                                                                                                                                                                                                                                                                                                                                                                                                                                                                                                                                                                                                                                                                                                                                                                                                                                                                                                                                                                                                                                                                                                                                                                                                                                                                                                                                                                                                                                                                                                                                                                                                                                                                                                                                                                                                                                                                                                                                                                                                               |
|               | #                                                                       | %                                                                                                                                   | #                                                                                                                                                                                         | %                                                                                                                                                                                                                    | #                                                                                                                                                                                                                                                                            | %                                                                                                                                                                                                                                                                                                       | #                                                                                                                                                                                                                                                                                                                                                               | %                                                                                                                                                                                                                                                                                                                                                                                                          | #                                                                                                                                                                                                                                                                                                                                                                                                                                                               | %                                                                                                                                                                                                                                                                                                                                                                                                                                                                                                                                                                                                                                                                                                                                                                                                                                                                                                                                                                                                                                                                                                                                                                                                                                                                                                                                                                                                                                                                                                                                                                                                                                                                                                                                                                                                                                                                                                                                                                                                                                                                                                                             |
| inx/Hispanic  | 1,331                                                                   | 27.3%                                                                                                                               | 53                                                                                                                                                                                        | 12.6%                                                                                                                                                                                                                | 100                                                                                                                                                                                                                                                                          | 25.1%                                                                                                                                                                                                                                                                                                   | 1,484                                                                                                                                                                                                                                                                                                                                                           | 26.1%                                                                                                                                                                                                                                                                                                                                                                                                      | 1,526                                                                                                                                                                                                                                                                                                                                                                                                                                                           | 25.3%                                                                                                                                                                                                                                                                                                                                                                                                                                                                                                                                                                                                                                                                                                                                                                                                                                                                                                                                                                                                                                                                                                                                                                                                                                                                                                                                                                                                                                                                                                                                                                                                                                                                                                                                                                                                                                                                                                                                                                                                                                                                                                                         |
| ican American | 193                                                                     | 4.0%                                                                                                                                | 32                                                                                                                                                                                        | 7.6%                                                                                                                                                                                                                 | 17                                                                                                                                                                                                                                                                           | 4.3%                                                                                                                                                                                                                                                                                                    | 242                                                                                                                                                                                                                                                                                                                                                             | 4.3%                                                                                                                                                                                                                                                                                                                                                                                                       | 267                                                                                                                                                                                                                                                                                                                                                                                                                                                             | 4.49                                                                                                                                                                                                                                                                                                                                                                                                                                                                                                                                                                                                                                                                                                                                                                                                                                                                                                                                                                                                                                                                                                                                                                                                                                                                                                                                                                                                                                                                                                                                                                                                                                                                                                                                                                                                                                                                                                                                                                                                                                                                                                                          |
| an            | 106                                                                     | 2.2%                                                                                                                                | 3                                                                                                                                                                                         | 0.7%                                                                                                                                                                                                                 | 13                                                                                                                                                                                                                                                                           | 3.3%                                                                                                                                                                                                                                                                                                    | 122                                                                                                                                                                                                                                                                                                                                                             | 2.1%                                                                                                                                                                                                                                                                                                                                                                                                       | 129                                                                                                                                                                                                                                                                                                                                                                                                                                                             | 2.29                                                                                                                                                                                                                                                                                                                                                                                                                                                                                                                                                                                                                                                                                                                                                                                                                                                                                                                                                                                                                                                                                                                                                                                                                                                                                                                                                                                                                                                                                                                                                                                                                                                                                                                                                                                                                                                                                                                                                                                                                                                                                                                          |
| waiian/Pac Is | 6                                                                       | 0.1%                                                                                                                                | 1                                                                                                                                                                                         | 0.2%                                                                                                                                                                                                                 | 4                                                                                                                                                                                                                                                                            | 1.0%                                                                                                                                                                                                                                                                                                    | 11                                                                                                                                                                                                                                                                                                                                                              | 0.2%                                                                                                                                                                                                                                                                                                                                                                                                       | 9                                                                                                                                                                                                                                                                                                                                                                                                                                                               | 0.29                                                                                                                                                                                                                                                                                                                                                                                                                                                                                                                                                                                                                                                                                                                                                                                                                                                                                                                                                                                                                                                                                                                                                                                                                                                                                                                                                                                                                                                                                                                                                                                                                                                                                                                                                                                                                                                                                                                                                                                                                                                                                                                          |
| tive American | 18                                                                      | 0.3%                                                                                                                                | 3                                                                                                                                                                                         | 0.7%                                                                                                                                                                                                                 | 3                                                                                                                                                                                                                                                                            | 0.7%                                                                                                                                                                                                                                                                                                    | 24                                                                                                                                                                                                                                                                                                                                                              | 0.4%                                                                                                                                                                                                                                                                                                                                                                                                       | 19                                                                                                                                                                                                                                                                                                                                                                                                                                                              | 0.3%                                                                                                                                                                                                                                                                                                                                                                                                                                                                                                                                                                                                                                                                                                                                                                                                                                                                                                                                                                                                                                                                                                                                                                                                                                                                                                                                                                                                                                                                                                                                                                                                                                                                                                                                                                                                                                                                                                                                                                                                                                                                                                                          |
| ılti-Racial   | 233                                                                     | 4.8%                                                                                                                                | 11                                                                                                                                                                                        | 2.6%                                                                                                                                                                                                                 | 40                                                                                                                                                                                                                                                                           | 10.0%                                                                                                                                                                                                                                                                                                   | 284                                                                                                                                                                                                                                                                                                                                                             | 5.0%                                                                                                                                                                                                                                                                                                                                                                                                       | 288                                                                                                                                                                                                                                                                                                                                                                                                                                                             | 4.89                                                                                                                                                                                                                                                                                                                                                                                                                                                                                                                                                                                                                                                                                                                                                                                                                                                                                                                                                                                                                                                                                                                                                                                                                                                                                                                                                                                                                                                                                                                                                                                                                                                                                                                                                                                                                                                                                                                                                                                                                                                                                                                          |
|               | 1,887                                                                   | 38.7%                                                                                                                               | 103                                                                                                                                                                                       | 24.4%                                                                                                                                                                                                                | 177                                                                                                                                                                                                                                                                          | 44.4%                                                                                                                                                                                                                                                                                                   | 2,167                                                                                                                                                                                                                                                                                                                                                           | 38.1%                                                                                                                                                                                                                                                                                                                                                                                                      | 2,238                                                                                                                                                                                                                                                                                                                                                                                                                                                           | 37.29                                                                                                                                                                                                                                                                                                                                                                                                                                                                                                                                                                                                                                                                                                                                                                                                                                                                                                                                                                                                                                                                                                                                                                                                                                                                                                                                                                                                                                                                                                                                                                                                                                                                                                                                                                                                                                                                                                                                                                                                                                                                                                                         |
| nite          | 2,953                                                                   | 60.6%                                                                                                                               | 252                                                                                                                                                                                       | 59.7%                                                                                                                                                                                                                | 221                                                                                                                                                                                                                                                                          | 55.4%                                                                                                                                                                                                                                                                                                   | 3,426                                                                                                                                                                                                                                                                                                                                                           | 60.2%                                                                                                                                                                                                                                                                                                                                                                                                      | 3,684                                                                                                                                                                                                                                                                                                                                                                                                                                                           | 61.19                                                                                                                                                                                                                                                                                                                                                                                                                                                                                                                                                                                                                                                                                                                                                                                                                                                                                                                                                                                                                                                                                                                                                                                                                                                                                                                                                                                                                                                                                                                                                                                                                                                                                                                                                                                                                                                                                                                                                                                                                                                                                                                         |
| np U.S.Resid  | 5                                                                       | 0.1%                                                                                                                                | 63                                                                                                                                                                                        | 14.9%                                                                                                                                                                                                                | -                                                                                                                                                                                                                                                                            | 0.0%                                                                                                                                                                                                                                                                                                    | 68                                                                                                                                                                                                                                                                                                                                                              | 1.2%                                                                                                                                                                                                                                                                                                                                                                                                       | 68                                                                                                                                                                                                                                                                                                                                                                                                                                                              | 1.19                                                                                                                                                                                                                                                                                                                                                                                                                                                                                                                                                                                                                                                                                                                                                                                                                                                                                                                                                                                                                                                                                                                                                                                                                                                                                                                                                                                                                                                                                                                                                                                                                                                                                                                                                                                                                                                                                                                                                                                                                                                                                                                          |
| known         | 27                                                                      | 0.6%                                                                                                                                | 4                                                                                                                                                                                         | 1.0%                                                                                                                                                                                                                 | 1                                                                                                                                                                                                                                                                            | 0.2%                                                                                                                                                                                                                                                                                                    | 32                                                                                                                                                                                                                                                                                                                                                              | 0.5%                                                                                                                                                                                                                                                                                                                                                                                                       | 34                                                                                                                                                                                                                                                                                                                                                                                                                                                              | 0.6%                                                                                                                                                                                                                                                                                                                                                                                                                                                                                                                                                                                                                                                                                                                                                                                                                                                                                                                                                                                                                                                                                                                                                                                                                                                                                                                                                                                                                                                                                                                                                                                                                                                                                                                                                                                                                                                                                                                                                                                                                                                                                                                          |
|               | 2,985                                                                   | 61.3%                                                                                                                               | 319                                                                                                                                                                                       | 75.6%                                                                                                                                                                                                                | 222                                                                                                                                                                                                                                                                          | 55.6%                                                                                                                                                                                                                                                                                                   | 3,526                                                                                                                                                                                                                                                                                                                                                           | 61.9%                                                                                                                                                                                                                                                                                                                                                                                                      | 3,786                                                                                                                                                                                                                                                                                                                                                                                                                                                           | 62.8%                                                                                                                                                                                                                                                                                                                                                                                                                                                                                                                                                                                                                                                                                                                                                                                                                                                                                                                                                                                                                                                                                                                                                                                                                                                                                                                                                                                                                                                                                                                                                                                                                                                                                                                                                                                                                                                                                                                                                                                                                                                                                                                         |
| i             | ican American an waiian/Pac Is ive American Iti-Racial ite np U.S.Resid | inx/Hispanic 1,331 ican American 193 an 106 waiian/Pac Is 6 cive American 18 Iti-Racial 233 I,887 ite 2,953 np U.S.Resid 5 known 27 | inx/Hispanic 1,331 27.3% ican American 193 4.0% an 106 2.2% waiian/Pac Is 6 0.1% cive American 18 0.3% Iti-Racial 233 4.8% 1,887 38.7% iite 2,953 60.6% ap U.S.Resid 5 0.1% cnown 27 0.6% | inx/Hispanic 1,331 27.3% 53 ican American 193 4.0% 32 an 106 2.2% 3 waiian/Pac Is 6 0.1% 1 cive American 18 0.3% 3 Iti-Racial 233 4.8% 11 1,887 38.7% 103 ite 2,953 60.6% 252 np U.S.Resid 5 0.1% 63 known 27 0.6% 4 | inx/Hispanic 1,331 27.3% 53 12.6% from American 193 4.0% 32 7.6% an 106 2.2% 3 0.7% waiian/Pac Is 6 0.1% 1 0.2% five American 18 0.3% 3 0.7% Iti-Racial 233 4.8% 11 2.6% 1,887 38.7% 103 24.4% fite 2,953 60.6% 252 59.7% for U.S.Resid 5 0.1% 63 14.9% known 27 0.6% 4 1.0% | inx/Hispanic 1,331 27.3% 53 12.6% 100 ican American 193 4.0% 32 7.6% 17 an 106 2.2% 3 0.7% 13 waiian/Pac Is 6 0.1% 1 0.2% 4 ive American 18 0.3% 3 0.7% 3 lti-Racial 233 4.8% 11 2.6% 40 1,887 38.7% 103 24.4% 177 ite 2,953 60.6% 252 59.7% 221 app U.S.Resid 5 0.1% 63 14.9% - crown 27 0.6% 4 1.0% 1 | inx/Hispanic 1,331 27.3% 53 12.6% 100 25.1% from American 193 4.0% 32 7.6% 17 4.3% an 106 2.2% 3 0.7% 13 3.3% waiian/Pac Is 6 0.1% 1 0.2% 4 1.0% five American 18 0.3% 3 0.7% 3 0.7% 1ti-Racial 233 4.8% 11 2.6% 40 10.0% 1,887 38.7% 103 24.4% 177 44.4% fite 2,953 60.6% 252 59.7% 221 55.4% and U.S.Resid 5 0.1% 63 14.9% - 0.0% known 27 0.6% 4 1.0% 1 0.2% | inx/Hispanic 1,331 27.3% 53 12.6% 100 25.1% 1,484 ican American 193 4.0% 32 7.6% 17 4.3% 242 an 106 2.2% 3 0.7% 13 3.3% 122 waiian/Pac Is 6 0.1% 1 0.2% 4 1.0% 11 cive American 18 0.3% 3 0.7% 3 0.7% 24 lti-Racial 233 4.8% 11 2.6% 40 10.0% 284 11.887 38.7% 103 24.4% 177 44.4% 2,167 cite 2,953 60.6% 252 59.7% 221 55.4% 3,426 and U.S.Resid 5 0.1% 63 14.9% - 0.0% 68 known 27 0.6% 4 1.0% 1 0.2% 32 | inx/Hispanic 1,331 27.3% 53 12.6% 100 25.1% 1,484 26.1% from American 193 4.0% 32 7.6% 17 4.3% 242 4.3% an 106 2.2% 3 0.7% 13 3.3% 122 2.1% waiian/Pac Is 6 0.1% 1 0.2% 4 1.0% 11 0.2% five American 18 0.3% 3 0.7% 3 0.7% 24 0.4% lti-Racial 233 4.8% 11 2.6% 40 10.0% 284 5.0% 11,887 38.7% 103 24.4% 177 44.4% 2,167 38.1% fite 2,953 60.6% 252 59.7% 221 55.4% 3,426 60.2% and U.S.Resid 5 0.1% 63 14.9% - 0.0% 68 1.2% known 27 0.6% 4 1.0% 1 0.2% 32 0.5% | inx/Hispanic 1,331 27.3% 53 12.6% 100 25.1% 1,484 26.1% 1,526 1 1,000 25.1% 1,484 26.1% 1,526 1 1,000 25.1% 1,484 26.1% 1,526 1 1,000 25.1% 1,484 26.1% 1,526 1 1,000 25.1% 1,484 26.1% 1,526 1 1,000 26.1% 1,000 26.1% 1,000 26.1% 129 1 1,000 26.1% 129 1 1,000 27.1% 129 1 1,000 27.1% 129 1 1,000 27.1% 129 1 1,000 27.1% 129 1 1,000 27.1% 129 1 1,000 27.1% 129 1 1,000 27.1% 129 1 1,000 27.1% 129 1 1,000 27.1% 129 1 1,000 27.1% 129 1 1,000 27.1% 129 1 1,000 27.1% 129 1 1,000 27.1% 129 1 1,000 27.1% 129 1 1,000 27.1% 129 1 1,000 27.1% 129 1 1,000 27.1% 129 1 1,000 27.1% 129 1 1,000 27.1% 129 1 1,000 27.1% 129 1 1,000 27.1% 129 1 1,000 27.1% 129 1 1,000 27.1% 129 1 1,000 27.1% 129 1 1,000 27.1% 129 1 1,000 27.1% 129 1 1,000 27.1% 129 1 1,000 27.1% 129 1 1,000 27.1% 129 1 1,000 27.1% 129 1 1,000 27.1% 129 1 1,000 27.1% 129 1 1,000 27.1% 129 1 1,000 27.1% 129 1 1,000 27.1% 129 1 1,000 27.1% 129 1 1,000 27.1% 129 1 1,000 27.1% 129 1 1,000 27.1% 129 1 1,000 27.1% 129 1 1,000 27.1% 129 1 1,000 27.1% 129 1 1,000 27.1% 129 1 1,000 27.1% 129 1 1,000 27.1% 129 1 1,000 27.1% 129 1 1,000 27.1% 129 1 1,000 27.1% 129 1 1,000 27.1% 129 1 1,000 27.1% 129 1 1,000 27.1% 129 1 1,000 27.1% 129 1 1,000 27.1% 129 1 1,000 27.1% 129 1 1,000 27.1% 129 1 1,000 27.1% 129 1 1,000 27.1% 129 1 1,000 27.1% 129 1 1,000 27.1% 129 1 1,000 27.1% 129 1 1,000 27.1% 129 1 1,000 27.1% 129 1 1,000 27.1% 129 1 1,000 27.1% 129 1 1,000 27.1% 129 1 1,000 27.1% 129 1 1,000 27.1% 129 1 1,000 27.1% 129 1 1,000 27.1% 129 1 1,000 27.1% 129 1 1,000 27.1% 129 1 1,000 27.1% 129 1 1,000 27.1% 129 1 1,000 27.1% 129 1 1,000 27.1% 129 1 1,000 27.1% 129 1 1,000 27.1% 129 1 1,000 27.1% 129 1 1,000 27.1% 129 1 1,000 27.1% 129 1 1,000 27.1% 129 1 1,000 27.1% 129 1 1,000 27.1% 129 1 1,000 27.1% 129 1 1,000 27.1% 129 1 1,000 27.1% 129 1 1,000 27.1% 129 1 1,000 27.1% 129 1 1,000 27.1% 129 1 1,000 27.1% 129 1 1,000 27.1% 129 1 1,000 27.1% 129 1 1,000 27.1% 129 1 1,000 27.1% 129 1 1,000 27.1% 129 1 1,000 27.1% 129 1 1,000 27.1% 129 1 1,000 27.1% 129 1 1,000 27.1% 129 1 1,000 27.1% |