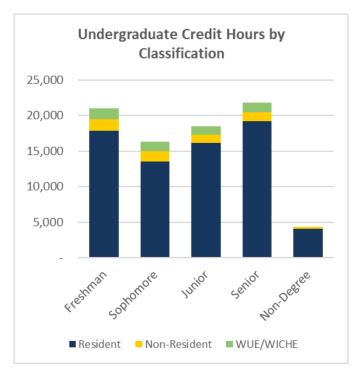

### **Credit Hours Classification Summary**

|                          |                                 | Cred     | it Hours by  | Classificatio | n      |       |           |        |
|--------------------------|---------------------------------|----------|--------------|---------------|--------|-------|-----------|--------|
|                          | Classification                  |          |              | Fall 2023     |        |       | Fall 2022 | %      |
|                          | Classification                  | Resident | Non-Resident | WUE/WICHE     | Total  | %     | Total     | Change |
|                          | Freshman                        | 17,816   | 1,656        | 1,518         | 20,990 | 25.6% | 20,969    | 0.1%   |
|                          | Sophomore                       | 13,566   | 1,433        | 1,307         | 16,306 | 19.9% | 16,509    | -1.2%  |
| Undergraduate            | Junior                          | 16,164   | 1,164        | 1,173         | 18,501 | 22.6% | 19,029    | -2.8%  |
|                          | Senior                          | 19,173   | 1,254        | 1,404         | 21,831 | 26.6% | 24,496    | -10.9% |
|                          | Non-Degree                      | 4,074    | 273          | -             | 4,347  | 5.3%  | 3,260     | 33.3%  |
| <b>Undergraduate Tot</b> | al                              | 70,793   | 5,780        | 5,402         | 81,975 |       | 84,263    | -2.7%  |
|                          | Masters                         | 7,703    | 3,135        | 481           | 11,319 | 69.9% | 11,790    | -4.0%  |
|                          | Doctoral                        | 1,762    | 1,216        | 327           | 3,305  | 20.4% | 3,663     | -9.8%  |
|                          | Masters &                       |          |              |               |        |       |           |        |
|                          | <b>Doctoral Total</b>           | 9,465    | 4,351        | 808           | 14,624 | 90.3% | 15,453    | -5.4%  |
| Graduate                 | Specialist                      | 638      | 104          | 59            | 801    | 4.9%  | 1,052     | -23.9% |
|                          | Licensure/Cert                  | 274      | 80           | -             | 354    | 2.2%  | 508       | -30.3% |
|                          | Unclassified                    | 212      | 203          | -             | 415    | 2.6%  | 368       | 12.8%  |
|                          | Lic., Spec & Unclassified Total | 1,124    | 387          | 59            | 1,570  | 9.7%  | 1,928     | -18.6% |
| Graduate Total           |                                 | 10,589   | 4,738        | 867           | 16,194 |       | 17,381    | -6.8%  |
| Grand Total              |                                 | 81,382   | 10,518       | 6,269         | 98,169 |       | 101,644   | -3.4%  |