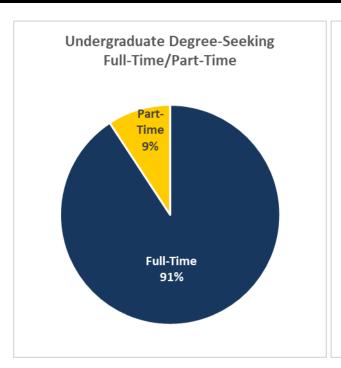

#### **Enrollment by Credit Hour Load for Degree-Seeking Students** Undergraduate Full-Time load is 12 or more credits. Graduate Full-Time load is 9 or more credits. Fall 2023 Fall 2022 WUE/WICHE Total Resident Non-Resident Total % # Full-Time 4,463 92% 350 83% 353 88% 5,166 91% 5,365 89% Undergraduate 527 Part-Time 409 8% 72 17% 9% 11% 46 12% 659 **Undergraduate Total** 4,872 422 399 5,693 6,024 Full-Time 495 34% 223 33% 69% 786 35% 813 34% 68 Graduate Part-Time 970 66% 453 67% 31 31% 1,454 65% 1,595 66% **Graduate Total** 1,465 676 2,240 2,408 99 **Grand Total** 1,098 498 8,432 6,337 7,933