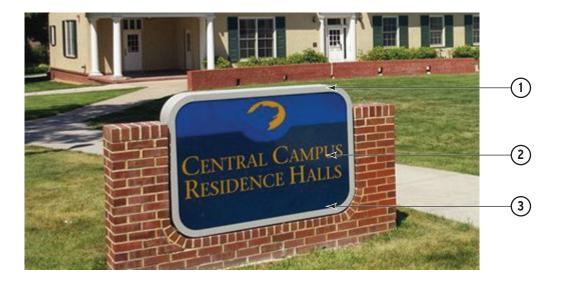

Sign Type Z: Exterior Monument Sign - Inset Photo
27.1 Scale: NTS

1 Sign Type Z: Exterior Monument Sign 27.1 Scale: 1/2" = 1' - 0" 2 Sign Type Z: Exterior Monument Sign - Side View
27.1 Scale: 1/2" = 1' - 0"

## **GENERAL NOTES**

ALL SITE MEASUREMENTS ARE APPROXIMATE. FABRICATOR TO FIELD VERIFY TO DETERMINE EXACT DIMENSIONS & CONDITIONS.

- 1 Internally illuminated aluminum cabinet painted to match as noted.
- 3M 3630 Series Vinyl to be applied to second surface of clear Lexan panels. Colors to match as noted .
- 3 Exact design intent to match inset photo and campus standard. Client to provide exact artwork to be used.