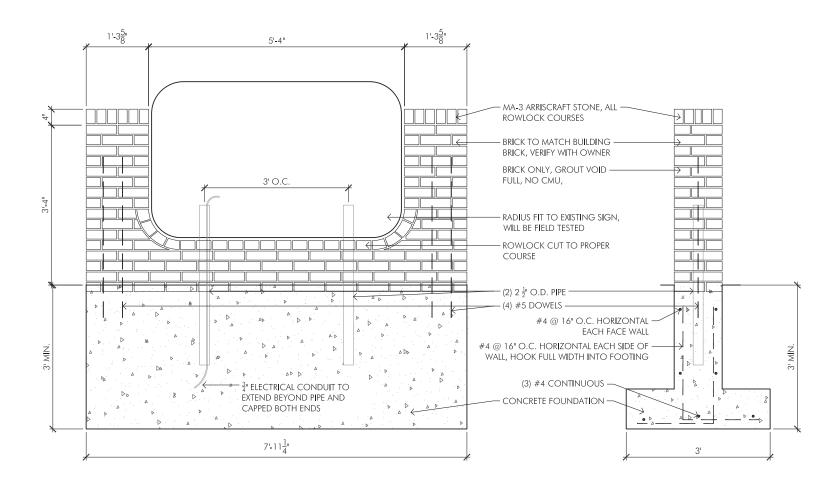

Sign Type Z: Exterior Monument Sign - Inset Photo
27.1 Scale: NTS

1 Sign Type Z: Exterior Monument Sign 27.1 Scale: 1/2" = 1' - 0" 2 Sign Type Z: Exterior Monument Sign - Side View
27.1 Scale: 1/2" = 1' - 0"

## **EXTERIOR MONUMENT SIGN**

## **GENERAL NOTES**

ALL SITE MEASUREMENTS ARE APPROXIMATE. FABRICATOR TO FIELD VERIFY TO DETERMINE EXACT DIMENSIONS & CONDITIONS.

- 1 Internally illuminated aluminum cabinet painted to match as noted.
- 3M 3630 Series Vinyl to be applied to second surface of clear Lexan panels. Colors to match as noted .
- 3 Exact design intent to match inset photo and campus standard. Client to provide exact artwork to be used.