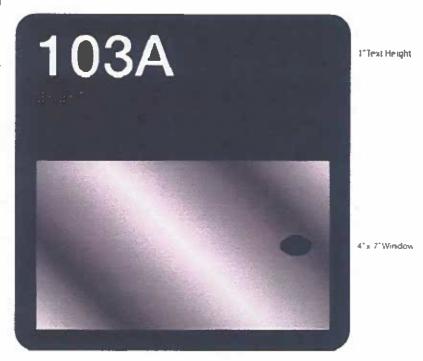

Face Color(s): Custom

Text Color(s): White - F101

Base

101A

**Electrical Room** 

1 Text Height

i iezi neigni

Sign Type: 4"HX8"W 120 ASPEN I

Nightfall face)

Text: F101 White

Material Listing: SSPHOTO-MP06135

Face: MP06135 (0267

S/8"Text Height

R500

:. : . .

1°Text Height