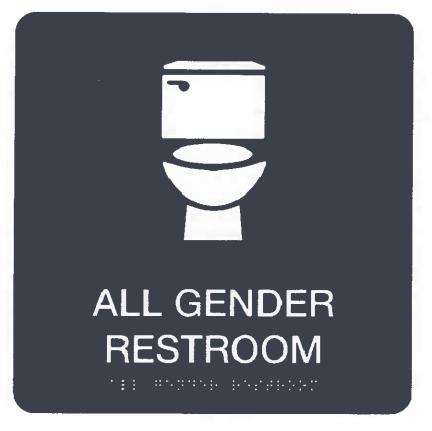

Face: MP06135 (0267 Nightfall face) Text: F101 White

i-320PP0909AS1 I"HX9"W 320 ASPEN I III Gender Restroom

**Production:** Photopolymer

Mounting: Double Sided Tape

Font: Helvetica-Medium

Font Size: 5/8

Horlz Align: Center

Vert Allgn: Bottom

Face Color(s): Custom

Text Color(s): White - F101

Base

Sign Type: 9"HX9"W 320 ASPEN I

Face: MP06135 (0267

Nightfall face)

Materials: