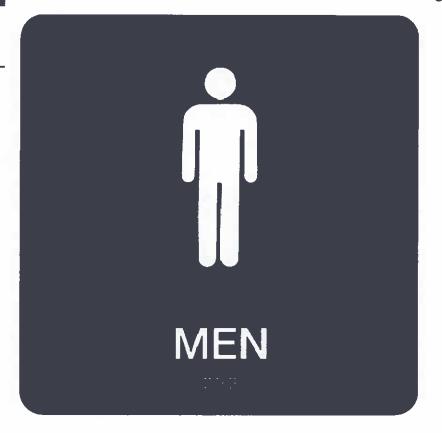

Face: MP06135 (0267 Nightfall face) Text: F101 White

i-320PP0909AS1 I"HX9"W 320 ASPEN I III Gender Restroom

**Production:** Photopolymer

Mounting: Double Sided Tape

Font: Helvetica-Medium

Font Size: 5/8

Horlz Align: Center

Vert Allgn: Bottom

Face Color(s): Custom

Text Color(s): White - F101

Base

Sign Type: 9"HX9"W 320 ASPEN I

Face: MP06135 (0267

Nightfall face)

Materials: