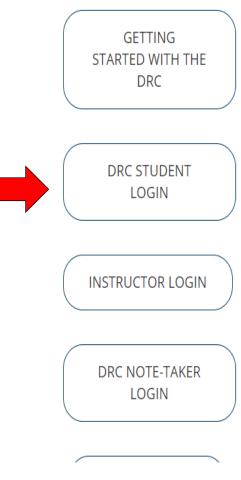

#### 1. Visit the DRC website at unco.edu/dss.

#### Select the link labeled "DRC Student Login"