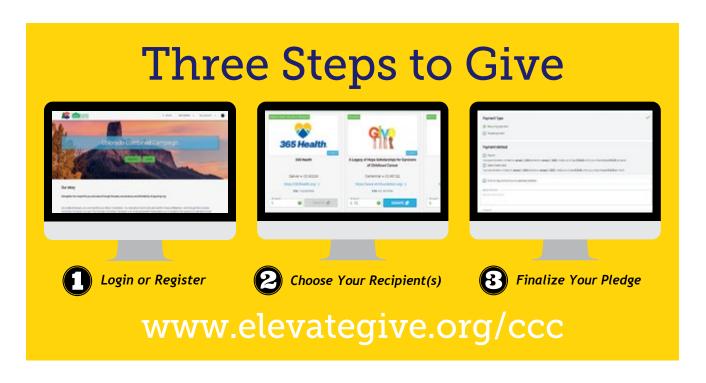

#### **Three Steps to Give**

- 1. Go to <a href="www.elevategive.org/ccc">www.elevategive.org/ccc</a>. If you donated in 2022, click Login, click Reset Password, and enter the email you used last year. Otherwise, click Register and confirm your account.
- 2. Choose the recipient(s) you'd like to donate to and enter the dollar amount you'd like to donate per contribution. For example, if you'd like to give \$10 per paycheck to one organization, enter \$10 for that organization.
- 3. Open the giving cart and finalize your pledge. Choose if you'd like your donation to be one-time or recurring, then choose if you'd like to donate via payroll or credit/debit card. Most state employees choose to make a recurring donation via payroll.