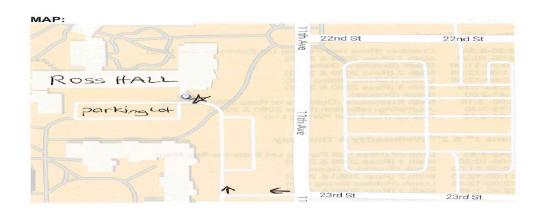

## **SCHEDULE**

| May | 31 | ", T | uesday |
|-----|----|------|--------|
|-----|----|------|--------|

| 8:30-8:55             | Check-in (Ross Hall Parking Lot- Entrance by the south parking lot-enter via 23 <sup>rd</sup> St off |
|-----------------------|------------------------------------------------------------------------------------------------------|
| 11 <sup>th</sup> Ave) |                                                                                                      |
| 9:00-10:30            | Math 1 (Ross 2060 & 2090)                                                                            |
| 10:30-11:00           | Break (Snacks & Games)                                                                               |
| 11:00-12:00           | Math 2 (Ross 2060 & 2090)                                                                            |
| 12:00-12:45           | Lunch (Holmes Dining Hall)                                                                           |
| 12:45-1:45            | Math 3 (Ross 2060 & 2090)                                                                            |
| 1:45-2:00             | Break (Snacks)                                                                                       |
| 2:00-3:15             | Math Extensions (Outdoors or Ross 2060 & 2090)                                                       |
| 3:15-3:30             | Journaling- reflection (Ross 2060 & 2090)                                                            |
| 3:30-3:45             | Pick up (Ross Hall Parking Lot- Entrance by the south parking lot-enter via 23 <sup>rd</sup> St off  |
| 11 <sup>th</sup> Ave) |                                                                                                      |

## June 1st & 2nd Wednesday & Thursday

| 8:45-8:55             | Drop off (Ross Hall Parking Lot- Entrance by the south parking lot-enter via 23 <sup>rd</sup> St off |
|-----------------------|------------------------------------------------------------------------------------------------------|
| 11 <sup>th</sup> Ave) |                                                                                                      |
| 9:00-10:30            | Math 1 (Ross 2060 & 2090)                                                                            |
| 10:30-11:00           | Break (Snacks & Games)                                                                               |
| 11:00-12:00           | Math 2 (Ross 2060 & 2090)                                                                            |
| 12:00-12:45           | Lunch (Holmes Dining Hall)                                                                           |
| 12:45-1:45            | Math 3 (Ross 2060 & 2090)                                                                            |
| 1:45-2:00             | Break (Snacks)                                                                                       |
| 2:00-3:15             | Math Extensions (Outdoors or Ross 2060 & 2090)                                                       |
| 3:15-3:30             | Journaling- reflection (Ross 2060 & 2090)                                                            |
| 3:30-3:45             | Pick up (same as drop-off location)                                                                  |