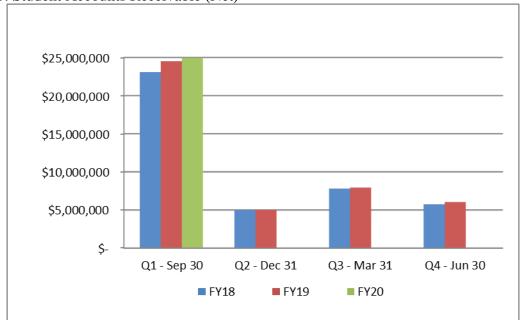

#### **Accounts Receivable**

Table 4 and Figure 3 show that the September 30, 2019 first quarter balance in student accounts receivable was \$0.4 million more than the previous year. In both FY18 and FY19, the COF payment was received in October rather than September (as is typical), resulting in a higher net student accounts receivable. In FY19, the COF payment was \$7.9 million. Net student accounts receivable includes the accounting estimate for uncollectible accounts or "bad debt."

Table 4. Student Accounts Receivable (Net)

|             | <u>FY18</u>      | <u>FY19</u>      | FY20             |
|-------------|------------------|------------------|------------------|
| Q1 - Sep 30 | \$<br>23,082,213 | \$<br>24,511,314 | \$<br>24,954,050 |
| Q2 - Dec 31 | \$<br>4,989,072  | \$<br>5,004,956  | \$<br>-          |
| Q3 - Mar 31 | \$<br>7,807,471  | \$<br>7,933,776  | \$<br>-          |
| Q4 - Jun 30 | \$<br>5,752,210  | \$<br>6,048,782  | \$<br>-          |