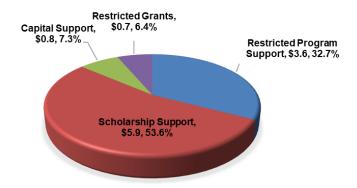

**Foundation Support (page 14):** Forecast for funds that will be transferred to UNC and used in the current year is \$11.1 million.

**Restricted Grants and Contracts (page 15):** Restricted grants and contracts are often multi-year awards. The estimated FY20 activity is \$6.8 million.