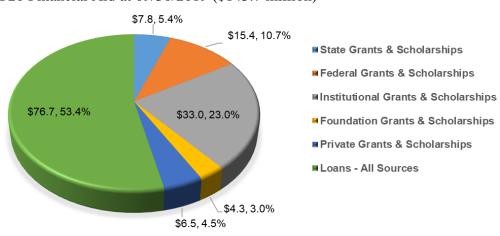

**Financial Aid** (page 11): Total financial aid available to students from all funding sources, including state, federal, institutional, private funds and loans is forecasted to be \$143.7 million.

Strategic Investments Budget (page 12): Strategic investments are multi-year commitments that are funded from operating revenues. The total forecasted FY20 cash expenditure of projects and initiatives approved in FY20 and prior years is \$3.8 million.