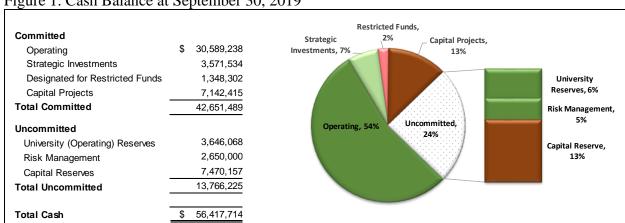

#### Cash Balance

Total cash, as of September 30, 2019, is \$56.4 million, with \$13.8 million in centralized reserves. Campus Commons bond proceeds of \$5.6 million held by the University are not included in the cash balances in Figure 1.

Figure 1. Cash Balance at September 30, 2019

*Operating Cash:* tuition, fees, state funding and other resources used for the education and general operations of UNC.

*Strategic Investments:* multi-year and special commitments, including grant match, accreditation, faculty startup, IM&T projects etc. which are fully funded at the beginning of each fiscal year.

**Designated for Restricted Funds Cash:** funds for restricted grants and financial aid activity, which is reimbursed by external parties.

*Capital Projects:* institutional capital commitments are funded by a dedicated student capital fee and a part of auxiliary revenues. Like strategic investments, approved projects are fully funded at the beginning of each fiscal year.

**Reserves**: uncommitted cash balance, conceptually a savings account, although all institutional cash is commingled in the state treasury with daily transfers in and out of a commercial bank where deposits and disbursements are processed.