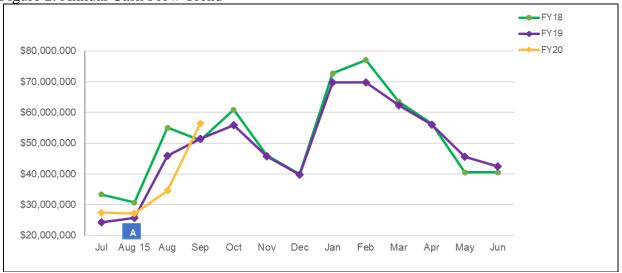

### **Cash Trend**

The cash flow trend is relatively consistent as shown in Figure 2. The low point during the year has traditionally occurred in mid-August and is a good point for benchmarking purposes. This is noted with the letter "A" in the graph.

The University's cash position is \$5.0 million more than the previous year at this time, as shown in Table 1. In both FY18 and FY19, the College Opportunity Fund (COF) and Fee-For-Service (FFS) payments were received in October rather than September as in previous years. This year, FFS payments were received earlier than previous years.

Table 1. Overall Cash Balance

| Month  | FY16       | FY17       | FY18       | FY19       | FY20       |
|--------|------------|------------|------------|------------|------------|
| Jul    | 37,814,641 | 29,249,252 | 33,276,779 | 24,244,573 | 27,368,490 |
| Aug 15 | 39,776,437 | 27,569,804 | 30,695,963 | 25,687,881 | 27,178,339 |
| Aug    | 54,843,178 | 45,569,608 | 55,010,566 | 45,894,538 | 34,564,086 |
| Sep    | 69,407,889 | 62,576,984 | 50,974,277 | 51,418,070 | 56,417,714 |
| Oct    | 57,813,291 | 56,504,939 | 60,844,876 | 55,861,085 |            |
| Nov    | 57,080,941 | 45,297,668 | 46,089,205 | 45,774,234 |            |
| Dec    | 50,684,129 | 40,268,950 | 39,944,050 | 39,821,886 |            |
| Jan    | 76,476,844 | 66,080,438 | 72,704,334 | 69,682,495 |            |
| Feb    | 85,070,248 | 79,274,077 | 77,058,925 | 69,687,777 |            |
| Mar    | 67,433,066 | 69,900,428 | 63,461,732 | 62,392,529 |            |
| Apr    | 57,968,958 | 60,462,128 | 56,317,591 | 56,044,720 |            |
| May    | 48,614,786 | 47,864,971 | 40,532,425 | 45,533,128 |            |
| Jun    | 46,873,470 | 53,966,795 | 40,531,605 | 42,487,337 |            |