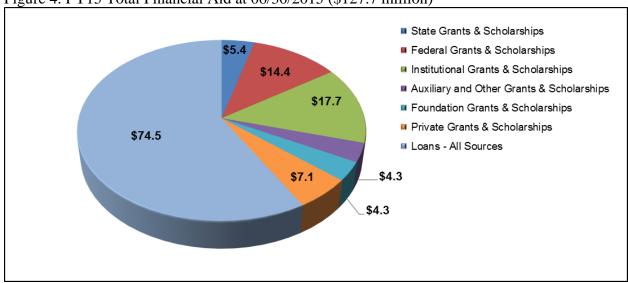

#### **Operating Forecast (page 6)**

- Our fiscal year 2014-15 operating budget final revenues, expenditures and transfers include:
  - o Net Revenue actual is \$179.5 million
    - Gross Tuition, Fees, and Room & Board are \$140.6 million
    - Discounting is \$26.2 million
    - State Appropriations are \$37.4 million
    - Foundation Support is \$10.6 million
    - All Other Revenue (catering, conferences, parking, athletics, theater, etc.)
       is \$17.1 million
  - o Personnel expenditures are \$123.0 million
  - o Non-personnel expenditures are \$42.5 million
  - o Transfers for capital debt, capital projects and leases are \$12.3 million