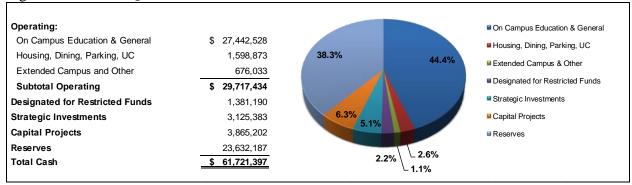

Total cash as of the fiscal year ending June 30, 2015, is \$61.7 million. Figure 1 shows amounts available for Operating, Strategic Investments, Capital Projects, and Reserves. (Note: Restricted funds have money owed to them from the grantors; until the restricted funds are received, the balances are supported by operating funds.)

Figure 1. FY15 4<sup>th</sup> Quarter Cash Balance

The cash flow trend has been relatively consistent over the last four years, as shown in Figure 2. The low point during the year has traditionally occurred in mid-August and is a good point for benchmarking purposes. This is noted with the letter "A" in the graph at August 15.