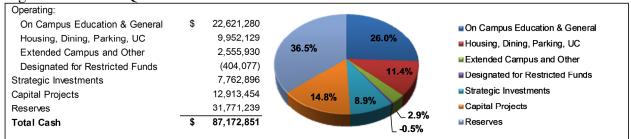

The cash flow trend has been relatively consistent over the last four years, as shown in Figure 2. The low point during the year has traditionally occurred in mid-August and is a good point for benchmarking purposes. This is noted with the letter "A" in the graph.

The University cash position is \$13.0 million lower than the previous fiscal year at this time, as shown in Table 1. The \$4.6 million in cash for 1<sup>st</sup> quarter fee-for-service contract was not received by the state before 09/30/2013.