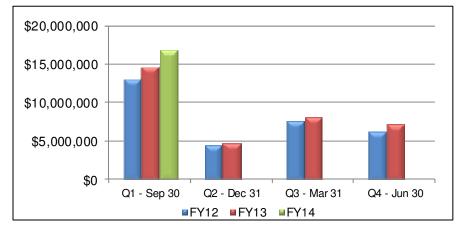

#### ACCOUNTS RECEIVABLE

Table 3 and Figure 3 show that the FY14 1<sup>st</sup> quarter balance in student accounts receivable is \$2.2 million greater than the previous year.

Table 3. Student Accounts Receivable (Net)

|             | FY12             | FY13             | FY14             |
|-------------|------------------|------------------|------------------|
| Q1 - Sep 30 | \$<br>13,086,450 | \$<br>14,672,636 | \$<br>16,824,672 |
| Q2 - Dec 31 | \$<br>4,493,187  | \$<br>4,793,827  |                  |
| Q3 - Mar 31 | \$<br>7,704,463  | \$<br>8,195,213  |                  |
| Q4 - Jun 30 | \$<br>6,377,234  | \$<br>7,212,570  |                  |

Figure 3. Student Accounts Receivable (Net)

Net Student Accounts Receivable includes the accounting estimate for uncollectible accounts, or "bad debt." Table 4 shows the amount we believe will be collected, categorized by days outstanding; it reflects that 88.5% of our accounts receivable is fewer than 150 days old.